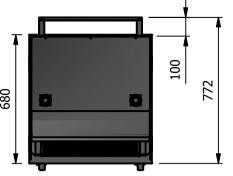

# Dimensions

Width - 650mm

Depth - 680mm [772mm]

Height - 1828mm

Weight - 136kg