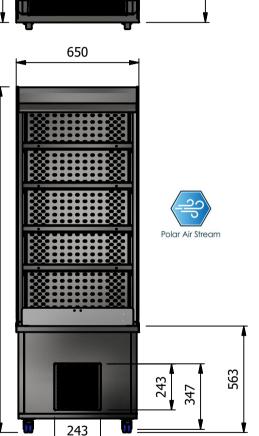

# Dimensions

Width - 650mm

Depth - 680mm [772mm]

Height - 1828mm

Weight - 136kg

## Capacity

Chilled section - 5 shelves = 0.14m3