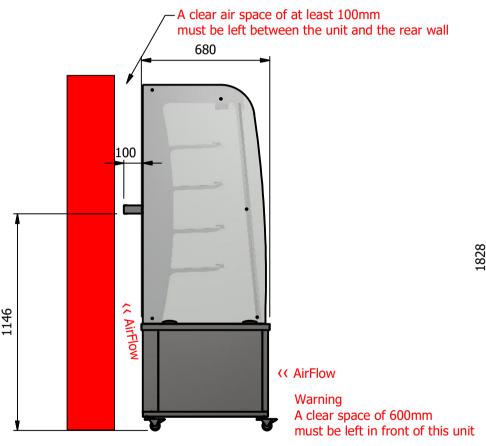

## Important Design Parameters

Allowances must be made for air venting.

The under slung compressor must have an unrestricted air flow.

Vents must not be blocked, cool air from the room is drawn in through the front condensing coil and out the rear

## Warning

Do not install unit in draughty conditions where the air movement is greater than 0.2mtr/sec. e.g.near entrance/exit doors, open windows, under air conditioning units or a ceiling mounted fan

Do not install units where there is high radiated heat, e.g. direct sunlight, room heaters, or bright spot lights. Ambient room conditions must not exceed 25°c or a relative humidity of 60%.

Blocked vents will cause reduced refrigeration efficiency and lead to malfunction

# Dimensions

Width - 650mm

Depth - 680mm [772mm]

Height - 1828mm

Weight - 136kg