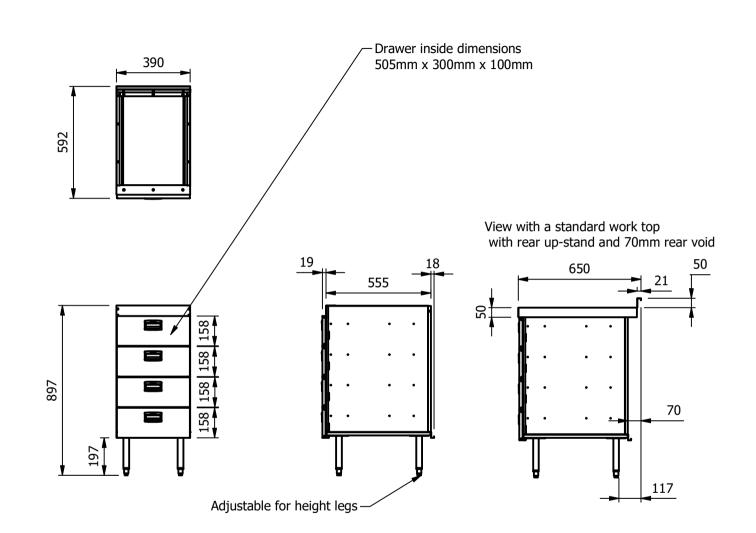

### Moffat Specification

Floor standing drawer unit

Height - 897mm / 900mm with Top Weight - 30kg

#### **Capacity** Drawers are GN1/1 x 100mm deep

**Materials** 0.7mm 430 Grade St/ Steel Structure 1.2mm 430 Grade St/ Steel Structure

# Dimensions

Width - 390mm / 400mm with top Depth - 592mm / 650mm with top