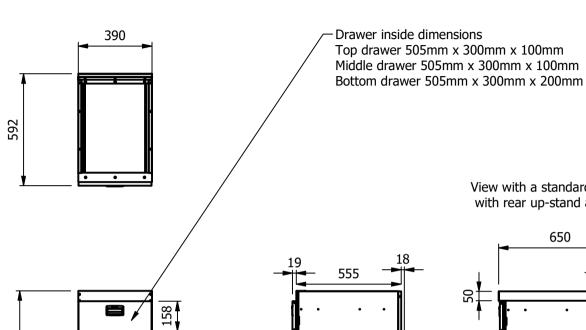

## Moffat Specification

Floor standing drawer unit

<u>Dimensions</u> Width - 390mm / 400mm with top Depth - 592mm / 650mm with top Height - 897mm / 900mm with top

Weight - 30kg

# Capacity

Top drawer GN1/1 x 100mm deep Middle drawer GN 1/1 x 100mm deep Bottom drawer GN1/1 x 200mm deep