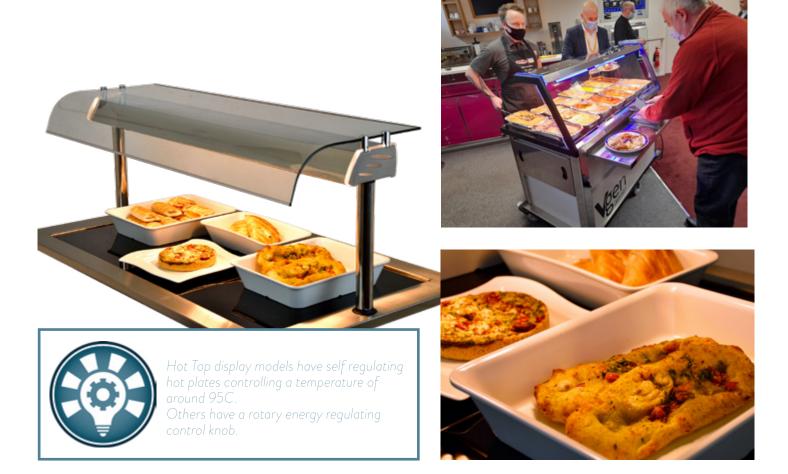

## Overview

Black NeoCeram hot plates are importantly semi-transparent to heat, this feature is perfect for the intended application of efficiently transferring heat into food dishes. A technical super ceramic that looks exactly as any other typical glass material. Providing an easy to clean and hygienic display surface with integral element heat pads, perfect for holding food warm ready to serve.