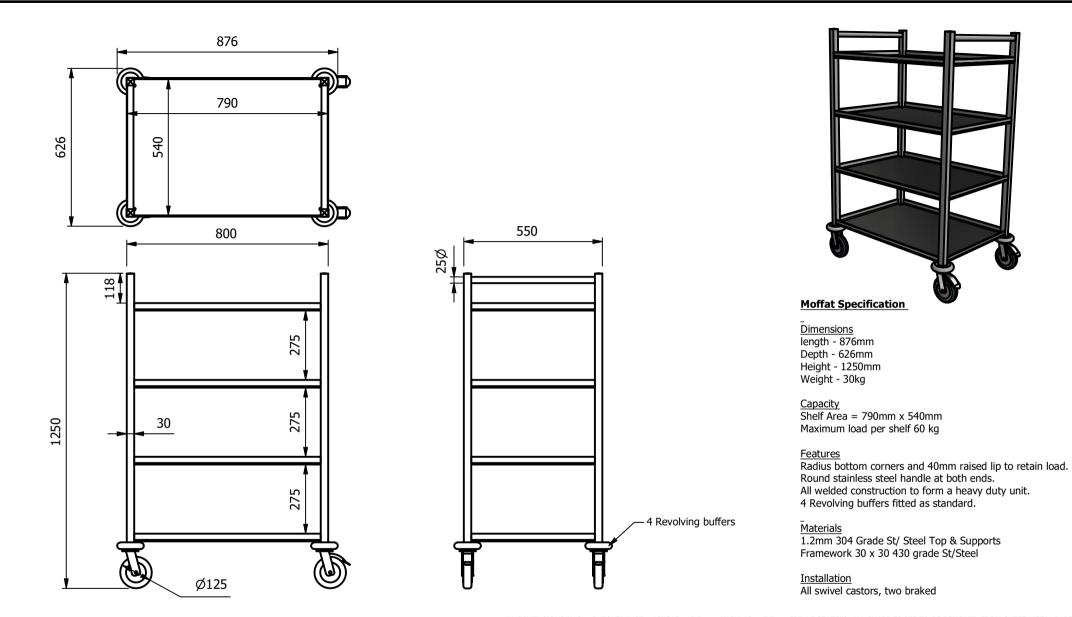

| ALL SHEET METAL DIMEN                                                                                                         | SIONS ARE I/S (INSIDE SIZES) (UNLESS OTHERWISE STATE | ALL DIMENSIONS IN (mm), TOLERANCE = LINEAR ± 0.5mm, ANGULAR ± 0.5mm (OR AS STATED). ALL SHARP EDGES TO BE REMOVED FROM SHEET METAL PARTS |      |             |     |                                                                                                                                                                        |                                                                                                   |                        |        |    |
|-------------------------------------------------------------------------------------------------------------------------------|------------------------------------------------------|------------------------------------------------------------------------------------------------------------------------------------------|------|-------------|-----|------------------------------------------------------------------------------------------------------------------------------------------------------------------------|---------------------------------------------------------------------------------------------------|------------------------|--------|----|
| Product                                                                                                                       | FABRICATION                                          |                                                                                                                                          |      | Product No  |     | may be made, and no a                                                                                                                                                  | No reproduction or publication of this drawing<br>may be made, and no article may be manufactured |                        | MOFFAT |    |
| Description                                                                                                                   | HT4                                                  |                                                                                                                                          |      |             |     | or assembled in accordance with this drawing<br>without prior written consent. This prohibition is a term<br>of any contract relating to this drawing. Rights reserved |                                                                                                   | The Catering Equipment |        |    |
| Material/Finish                                                                                                               |                                                      | Thickness                                                                                                                                |      | Desp/Date   |     | under the Copyright Act<br>Design Cop                                                                                                                                  | The Catering                                                                                      | Company                |        |    |
| Legacy P/N                                                                                                                    |                                                      | Weight                                                                                                                                   | 30kg | Quote No.   |     | Dwg No.                                                                                                                                                                | WBA-074836                                                                                        |                        | Issue  |    |
| Client                                                                                                                        |                                                      |                                                                                                                                          |      | SO Number   | STD | Drawn By                                                                                                                                                               | N.Ra                                                                                              | ymen                   | _      |    |
| Client Project                                                                                                                |                                                      |                                                                                                                                          |      | Approved By |     | Date                                                                                                                                                                   | 19/06                                                                                             | /2020                  |        | -  |
| E & R MOFFAT LTD, SEABEGS ROAD, BONNYBRIDGE, FK4 2BS, T: +44 (0)1324 812272, E: sales@ermoffat.co.uk, Web: www.ermoffat.co.uk |                                                      |                                                                                                                                          |      |             |     |                                                                                                                                                                        | 1:15                                                                                              | Sheet                  | 1/1    | A4 |