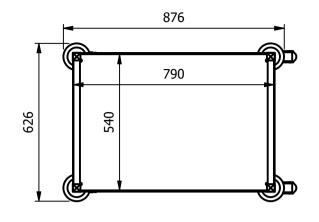

length - 876mm Depth - 626mm Height - 950mm Weight - 25kg

# Capacity

Shelf Area = 790mm x 540mm Maximum load per shelf 60 kg