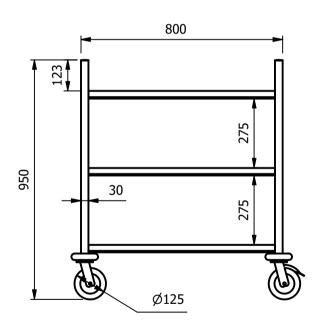

length - 876mm Depth - 626mm Height - 950mm Weight - 25kg

## Features

Radius bottom corners and 40mm raised lip to retain load. Round stainless steel handle at both ends. All welded construction to form a heavy duty unit. 4 Revolving buffers fitted as standard.

# <u>Installation</u>

All swivel castors, two braked

| ALL SHEET METAL DIMENSIONS ARE I/S (INSIDE SIZES) (UNLESS OTHERWISE STATED)                                                   |             |           |      | ALL DIMENSIONS IN (mm), TOLERANCE = LINEAR ± 0.5mm, ANGULAR ± 0.5mm (OR AS STATED). ALL SHARP EDGES TO BE REMOVED FROM SHEET METAL PAR |     |                                                                                                                                                                        |                                                                                                |        |         |    |
|-------------------------------------------------------------------------------------------------------------------------------|-------------|-----------|------|----------------------------------------------------------------------------------------------------------------------------------------|-----|------------------------------------------------------------------------------------------------------------------------------------------------------------------------|------------------------------------------------------------------------------------------------|--------|---------|----|
| Product                                                                                                                       | FABRICATION |           |      | Product No                                                                                                                             |     | may be made, and no a                                                                                                                                                  | No reproduction or publication of this drawing may be made, and no article may be manufactured |        | MOFFAT  |    |
| Description                                                                                                                   | HT3         |           |      |                                                                                                                                        |     | or assembled in accordance with this drawing<br>without prior written consent. This prohibition is a term<br>of any contract relating to this drawing. Rights reserved |                                                                                                |        |         | _  |
| Material/Finish                                                                                                               |             | Thickness |      | Desp/Date                                                                                                                              |     |                                                                                                                                                                        | t 1956 as ammended by the<br>syright Act 1968.                                                 | 1      | Company |    |
| Legacy P/N                                                                                                                    |             | Weight    | 25kg | Quote No.                                                                                                                              |     | Dwg No.                                                                                                                                                                | WBA-074835                                                                                     |        | Issue   |    |
| Client                                                                                                                        |             |           |      | SO Number                                                                                                                              | STD | Drawn By                                                                                                                                                               | N.Ra                                                                                           | ymen   |         |    |
| Client Project                                                                                                                |             |           |      | Approved By                                                                                                                            |     | Date                                                                                                                                                                   | 19/06                                                                                          | 5/2020 |         | _  |
| E & R MOFFAT LTD, SEABEGS ROAD, BONNYBRIDGE, FK4 2BS, T: +44 (0)1324 812272, E: sales@ermoffat.co.uk, Web: www.ermoffat.co.uk |             |           |      |                                                                                                                                        |     |                                                                                                                                                                        | 1:15                                                                                           | Sheet  | 1/1     | A4 |