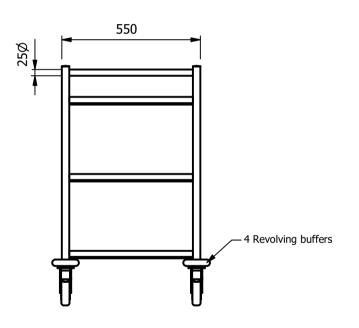

## Features

Radius bottom corners and 40mm raised lip to retain load. Round stainless steel handle at both ends. All welded construction to form a heavy duty unit. 4 Revolving buffers fitted as standard.