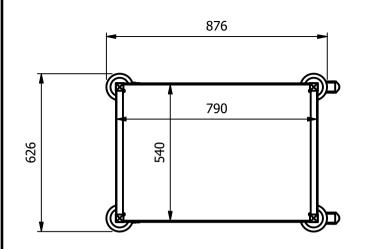

<u>Dimensions</u> length - 876mm Depth - 626mm Height - 950mm Weight - 20kg

<u>Capacity</u> Shelf Area = 790mm x 540mm Maximum load per shelf 60 kg