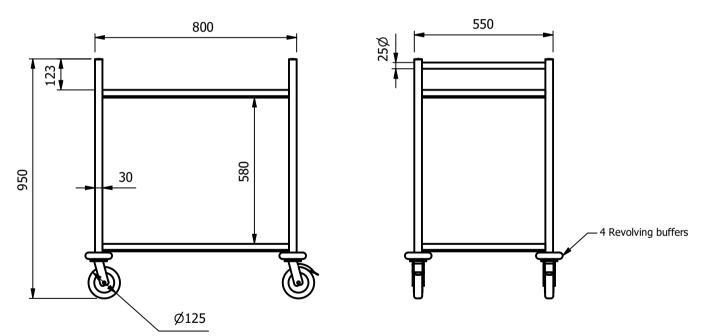

<u>Dimensions</u> length - 876mm Depth - 626mm Height - 950mm Weight - 20kg

<u>Capacity</u> Shelf Area = 790mm x 540mm Maximum load per shelf 60 kg

## Features

Radius bottom corners and 40mm raised lip to retain load. Round stainless steel handle at both ends. All welded construction to form a heavy duty unit. 4 Revolving buffers fitted as standard.

Materials

1.2mm 304 Grade St/ Steel Top & Supports Framework 30 x 30 430 grade St/Steel

Installation All swivel castors, two braked

| ALL SHEET METAL DIMENSIONS ARE I/S (INSIDE SIZES) (UNLESS OTHERWISE STATED) ALL                                               |             |          |      |             | ALL DIMENSIONS IN (mm), TOLERANCE = LINEAR ± 0.5mm, ANGULAR ± 0.5mm (OR AS STATED). ALL SHARP EDGES TO BE REMOVED FROM SHEET METAL PARTS |                                                                                                                                                                        |                                                                                                   |        |                        |         |  |
|-------------------------------------------------------------------------------------------------------------------------------|-------------|----------|------|-------------|------------------------------------------------------------------------------------------------------------------------------------------|------------------------------------------------------------------------------------------------------------------------------------------------------------------------|---------------------------------------------------------------------------------------------------|--------|------------------------|---------|--|
| Product                                                                                                                       | FABRICATION |          |      | Product No  |                                                                                                                                          | may be made, and no a                                                                                                                                                  | No reproduction or publication of this drawing<br>may be made, and no article may be manufactured |        | MOFFAT                 |         |  |
| Description                                                                                                                   | HT2         |          |      |             |                                                                                                                                          | or assembled in accordance with this drawing<br>without prior written consent. This prohibition is a term<br>of any contract relating to this drawing. Rights reserved |                                                                                                   |        | The Catering Equipment |         |  |
| Material/Finish                                                                                                               | Th          | nickness |      | Desp/Date   |                                                                                                                                          |                                                                                                                                                                        | under the Copyright Act 1956 as ammended by the Design Copyright Act 1968.                        |        |                        | Company |  |
| Legacy P/N                                                                                                                    | V           | Weight   | 20kg | Quote No.   |                                                                                                                                          | Dwg No.                                                                                                                                                                | WBA-0                                                                                             | )74831 | Iss                    | Issue   |  |
| Client                                                                                                                        |             | -        |      | SO Number   | STD                                                                                                                                      | Drawn By                                                                                                                                                               | N.Ra                                                                                              | ymen   |                        |         |  |
| Client Project                                                                                                                |             |          |      | Approved By |                                                                                                                                          | Date                                                                                                                                                                   | 19/06                                                                                             | /2020  |                        |         |  |
| E & R MOFFAT LTD, SEABEGS ROAD, BONNYBRIDGE, FK4 2BS, T: +44 (0)1324 812272, E: sales@ermoffat.co.uk, Web: www.ermoffat.co.uk |             |          |      |             |                                                                                                                                          | Scale                                                                                                                                                                  | 1:15                                                                                              | Sheet  | 1/1                    | A4      |  |