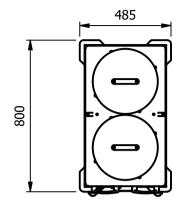

1015







# **Moffat Specification**

## Dimensions

Width - 485mm Depth - 800mm Height - 1015mm Weight - 46kg

## Plate Dispenser

Pop up self leveling system complete with a lid. Fan assisted thermostatically controlled heating system

Capacity:- Holds around 150 plates depending on thickness and shape Adjustable plate guides designed to accommodate plates from 230mm to 305mm in diameter.

## Power Rating

1.9kw

complete with a 2m long cord set & 13amp plug Removable Fan heating System Sahara Fan Model SFPL319

1.2mm 304 Grade St/ Steel Top & Supports 0.7mm 430 Grade St/ Steel Internal Structure

# Installation

| ENTRY POINT                                                                                                                   |