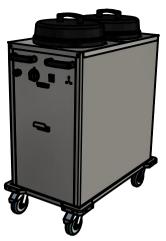

## Plate Dispenser

Pop up self leveling system complete with a lid. Fan assisted thermostatically controlled heating system

Capacity:- Holds around 150 plates depending on thickness and shape Adjustable plate guides designed to accommodate plates from 230mm to 305mm in diameter.

# Installation

| ENTRY POINT                                                                                                                   |                                                      |                                                                                                                                          |      | All swivel castors, two braked         |                                                                                                                                              |                           |                                                                                                                                                                                        |               |     |       |  |
|-------------------------------------------------------------------------------------------------------------------------------|------------------------------------------------------|------------------------------------------------------------------------------------------------------------------------------------------|------|----------------------------------------|----------------------------------------------------------------------------------------------------------------------------------------------|---------------------------|----------------------------------------------------------------------------------------------------------------------------------------------------------------------------------------|---------------|-----|-------|--|
| ALL SHEET METAL DIMENS                                                                                                        | SIONS ARE I/S (INSIDE SIZES) (UNLESS OTHERWISE STATE | ALL DIMENSIONS IN (mm), TOLERANCE = LINEAR ± 0.5mm, ANGULAR ± 0.5mm (OR AS STATED). ALL SHARP EDGES TO BE REMOVED FROM SHEET METAL PARTS |      |                                        |                                                                                                                                              |                           |                                                                                                                                                                                        |               |     |       |  |
| Product                                                                                                                       | MOBILE PLATE                                         | Product No                                                                                                                               |      | No reproduction or may be made, and no | No reproduction or publication of this drawing  may be made, and no article may be manufactured or assembled in accordance with this drawing |                           |                                                                                                                                                                                        | 7             |     |       |  |
| Description                                                                                                                   | escription *** HP2 ***                               |                                                                                                                                          |      |                                        |                                                                                                                                              | without prior written con | or assembled in accordance with this drawing without prior written consent. This prohibition is a term of any contract relating to this drawing. Rights reserved  The Catering Equipms |               |     | _     |  |
| Material/Finish                                                                                                               |                                                      | Thickness                                                                                                                                |      | Desp/Date                              |                                                                                                                                              | under the Copyright Ac    | under the Copyright Act 1956 as ammended by the Design Copyright Act 1968.  Company                                                                                                    |               |     | It    |  |
| Legacy P/N                                                                                                                    |                                                      | Weight                                                                                                                                   | 46kg | Quote No.                              |                                                                                                                                              | Dwg No.                   | CTRP-0                                                                                                                                                                                 | CTRP-087510-1 |     | Issue |  |
| Client                                                                                                                        |                                                      |                                                                                                                                          |      | SO Number                              | STANDARD                                                                                                                                     | Drawn By                  | N.Ra                                                                                                                                                                                   | iymen         |     |       |  |
| Client Project                                                                                                                |                                                      |                                                                                                                                          |      | Approved By                            |                                                                                                                                              | Date                      | 10/02                                                                                                                                                                                  | 2/2021        | 1 . | _     |  |
| E & R MOFFAT LTD, SEABEGS ROAD, BONNYBRIDGE, FK4 2BS, T: +44 (0)1324 812272, E: sales@ermoffat.co.uk, Web: www.ermoffat.co.uk |                                                      |                                                                                                                                          |      |                                        |                                                                                                                                              |                           | 1:20                                                                                                                                                                                   | Sheet         | 1/2 | A4    |  |