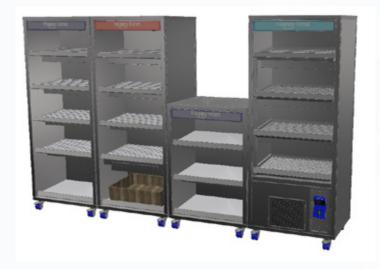

Use individual where space is tight or use as a slim line companion to the Moffat Linear Versicatre-Plus range of servery units.

Low height display shelving allows disabled access grab and go.

A mobile and light weight design, great for pop up grab and go retail stations, multiple units can be line up together to form a compact display.

Multi-deck cabinet designed to look sharp and sophisticated and take up minimal space, Happy Host grab and go counters make life easier. Customers select what they want simply and fast. The small foot print allows units to be positioned apart which is ideal, for social distancing, customers can choose what they need and pay for it, without anyone else touching the food.