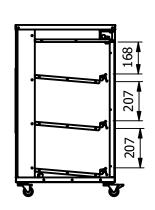

| Model | Weig<br>(kg) |   | L x W x H<br>(mm) | Electrical<br>Supply | Power Rating (kw) |  |
|-------|--------------|---|-------------------|----------------------|-------------------|--|
| HH1S  | 65           | 1 | 650 x 528 x 900   | 13amp                | 0.018             |  |