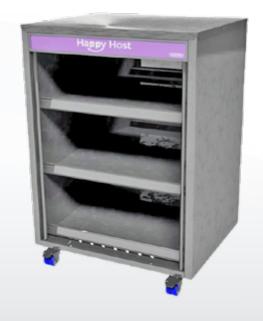

## Happy Host model: HH1S

## Overview

Vertical service merchandisers, mobile and compact these units are design to provide a self service outlet for food. Perfect for attractively displaying foods such as muffins and cookies in a customer facing environment.

## **Key Features:**

- Full width highly visual illuminated top signage.
- Superstructure complete externally and internally in bright polished stainless steel.
- High visibility display with LED illumination.
- Point of sale / display ticket strips.
- Mobile all swivel castors two with brakes.
- 24-hour operation.
- Supplied with 2m long power cord and 13amp plug [13A 230v 50Hz]

| Model | Weig<br>(kg) |   | L x W x H<br>(mm) | Electrical<br>Supply | Power Rating (kw) |  |
|-------|--------------|---|-------------------|----------------------|-------------------|--|
| HH1S  | 65           | 1 | 650 x 528 x 900   | 13amp                | 0.018             |  |