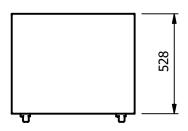

| Model | Weig<br>(kg) |   | L x W x H<br>(mm) | Electrical<br>Supply | Power Rating (kw) |  |
|-------|--------------|---|-------------------|----------------------|-------------------|--|
| HH1S  | 65           | 1 | 650 x 528 x 900   | 13amp                | 0.018             |  |