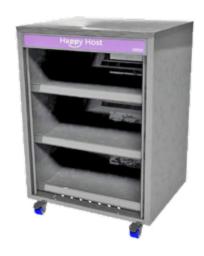

## Overview

Vertical service merchandisers, mobile and compact these units are design to provide a self service outlet for food. Perfect for attractively displaying foods such as muffins and cookies in a customer facing environment.

Multi-deck cabinet designed to look sharp and sophisticated and take up minimal space, Happy Host grab and go counters make life easier. Customers select what they want simply and fast. The small foot print allows units to be positioned apart which is ideal, for social distancing, customers can choose what they need and pay for it, without anyone else touching the food.

## **Key Features:**

- Full width highly visual illuminated top signage.
- Superstructure complete externally and internally in bright polished stainless steel.
- High visibility display with LED illumination.
- Point of sale / display ticket strips.
- Mobile all swivel castors two with brakes.
- 24-hour operation.
- Supplied with 2m long power cord and 13amp plug [13A 230v 50Hz]