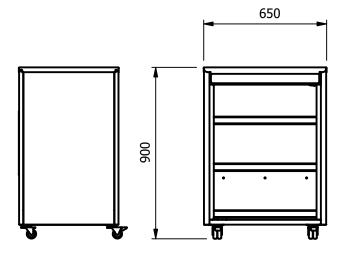

| Model | Weig<br>(kg) |   | L x W x H<br>(mm) | Electrical<br>Supply | Power Rating (kw) |  |
|-------|--------------|---|-------------------|----------------------|-------------------|--|
| HH1S  | 65           | 1 | 650 x 528 x 900   | 13amp                | 0.018             |  |