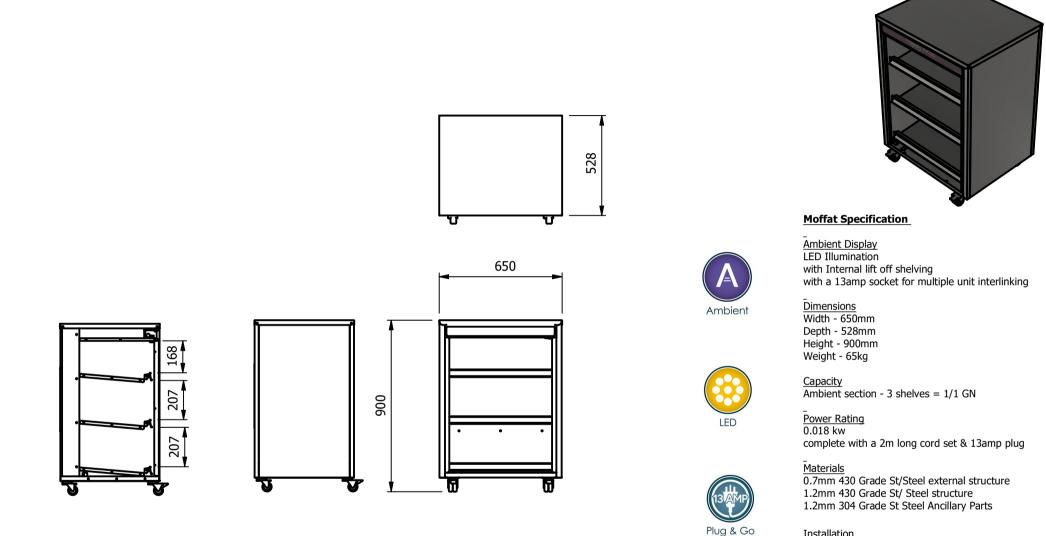

Installation Mobile with all swivel castors two braked

| ALL SHEET METAL DIMENSIONS ARE I/S (INSIDE SIZES) (UNLESS OTHERWISE STATED) ALL DIMENSIONS IN (mm), TOLERANCE = LINEAR ± 0.5mm, ANGULA |            |           |      |                                                           |                                                                                                                                                                        |                                               | ± 0.5mm (OR AS STATED). ALL SHARP EDGES TO BE REMOVED FROM SHEET METAL PARTS          |            |     |            |  |
|----------------------------------------------------------------------------------------------------------------------------------------|------------|-----------|------|-----------------------------------------------------------|------------------------------------------------------------------------------------------------------------------------------------------------------------------------|-----------------------------------------------|---------------------------------------------------------------------------------------|------------|-----|------------|--|
| Product                                                                                                                                | HAPPY HOST |           |      | Product No                                                | N/A                                                                                                                                                                    | No reproduction or p<br>may be made, and no a | article may be manufactured                                                           | MOFFAT     |     |            |  |
| Description                                                                                                                            | HH         |           |      | without prior written cons<br>of any contract relating to | or assembled in accordance with this drawing<br>without prior written consent. This prohibition is a term<br>of any contract relating to this drawing. Rights reserved |                                               | The Catering Equipment                                                                |            |     |            |  |
| Material/Finish                                                                                                                        |            | Thickness |      | Desp/Date                                                 |                                                                                                                                                                        | under the Copyright Act<br>Design Cop         | under the Copyright Act 1956 as ammended by the<br>Design Copyright Act 1968. Company |            |     |            |  |
| Legacy P/N                                                                                                                             |            | Weight    | 65kg | Quote No.                                                 |                                                                                                                                                                        | Dwg No.                                       | GGP-0                                                                                 | GGP-053115 |     | Issue      |  |
| Client                                                                                                                                 |            |           |      | SO Number                                                 | N/A                                                                                                                                                                    | Drawn By                                      | AI                                                                                    | 3B         |     |            |  |
| Client Project                                                                                                                         |            |           |      | Approved By                                               |                                                                                                                                                                        | Date                                          | 24/07                                                                                 | /2019      |     | •          |  |
| E & R MOFFAT LTD, SEABEGS ROAD, BONNYBRIDGE, FK4 2BS, T: +44 (0)1324 812272, E: sales@ermoffat.co.uk, Web: www.ermoffat.co.uk          |            |           |      |                                                           |                                                                                                                                                                        |                                               | 1:20                                                                                  | Sheet      | 1/2 | <b>A</b> 4 |  |