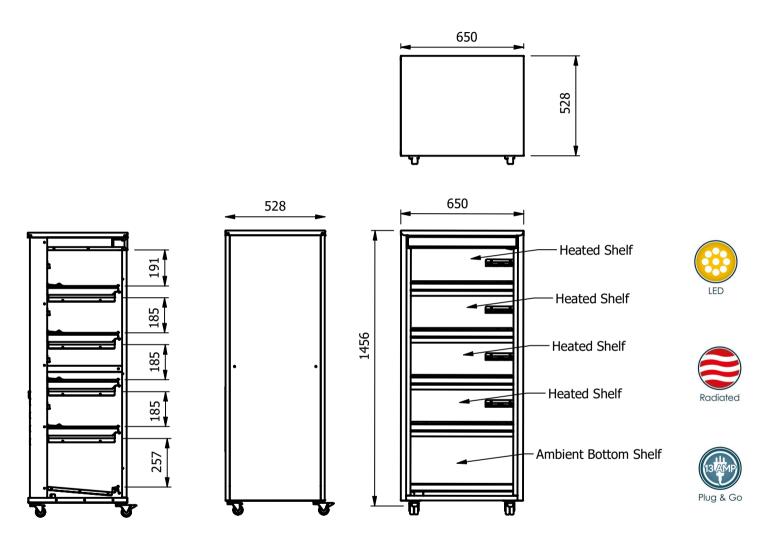

#### Heated Display

Quartz lamp Heat and Illumination with Internal lift off shelving

<u>Dimensions</u> Width - 650mm Depth - 528mm Height - 1500mm Weight - 95kg

## Capacity

Heated section - 4 shelves = 1/1 GN Ambeint bottom shelf = 1/1 GN

### Power Rating

2.85 kw

complete with a 2m long cord set & 13amp plug

# -Mat<u>erials</u>

0.7mm 430 Grade St/Steel external structure 1.2mm 430 Grade St/ Steel structure 1.2mm 304 Grade St Steel Ancillary Parts

2.0mm Anodised alloy shelf contact pads

#### Installation

Mobile with all swivel castors two braked

| ALL SHEET METAL DIMENSIONS ARE I/S (INSIDE SIZES) (UNLESS OTHERWISE STATED)  ALL DIMENSIONS IN (mm), TOLERA                   |            |           |      |                            |     | OLERANCE = LINEAR $\pm$ 0.5mm, ANGULAR $\pm$ 0.5mm (OR AS STATED). ALL SHARP EDGES TO BE REMOVED FROM SHEET METAL PART: |                                                                                                                                                                                                                                                                 |       |          |    |  |
|-------------------------------------------------------------------------------------------------------------------------------|------------|-----------|------|----------------------------|-----|-------------------------------------------------------------------------------------------------------------------------|-----------------------------------------------------------------------------------------------------------------------------------------------------------------------------------------------------------------------------------------------------------------|-------|----------|----|--|
| Product                                                                                                                       | HAPPY HOST |           |      | Product No                 | N/A | may be made, and no a                                                                                                   | No reproduction or publication of this drawing may be made, and no article may be manufactured or assembled in accordance with this drawing without prior written consent. This prohibition is a term of any contract relating to this drawing. Rights reserved |       |          |    |  |
| Description                                                                                                                   | HH1        |           |      | without prior written cons |     |                                                                                                                         |                                                                                                                                                                                                                                                                 |       |          |    |  |
| Material/Finish                                                                                                               |            | Thickness |      | Desp/Date                  |     |                                                                                                                         | 1956 as ammended by the<br>yright Act 1968.                                                                                                                                                                                                                     |       | Company  |    |  |
| Legacy P/N                                                                                                                    |            | Weight    | 95kg | Quote No.                  |     | Dwg No.                                                                                                                 | GGP-043163                                                                                                                                                                                                                                                      |       | Issue    |    |  |
| Client                                                                                                                        |            |           |      | SO Number                  | N/A | Drawn By                                                                                                                | Al                                                                                                                                                                                                                                                              | 3B    |          | _  |  |
| Client Project                                                                                                                |            |           |      | Approved By                |     | Date                                                                                                                    | 24/07                                                                                                                                                                                                                                                           | /2019 | <b>_</b> |    |  |
| E & R MOFFAT LTD, SEABEGS ROAD, BONNYBRIDGE, FK4 2BS, T: +44 (0)1324 812272, E: sales@ermoffat.co.uk, Web: www.ermoffat.co.uk |            |           |      |                            |     |                                                                                                                         | 1:20                                                                                                                                                                                                                                                            | Sheet | 1/2      | A4 |  |