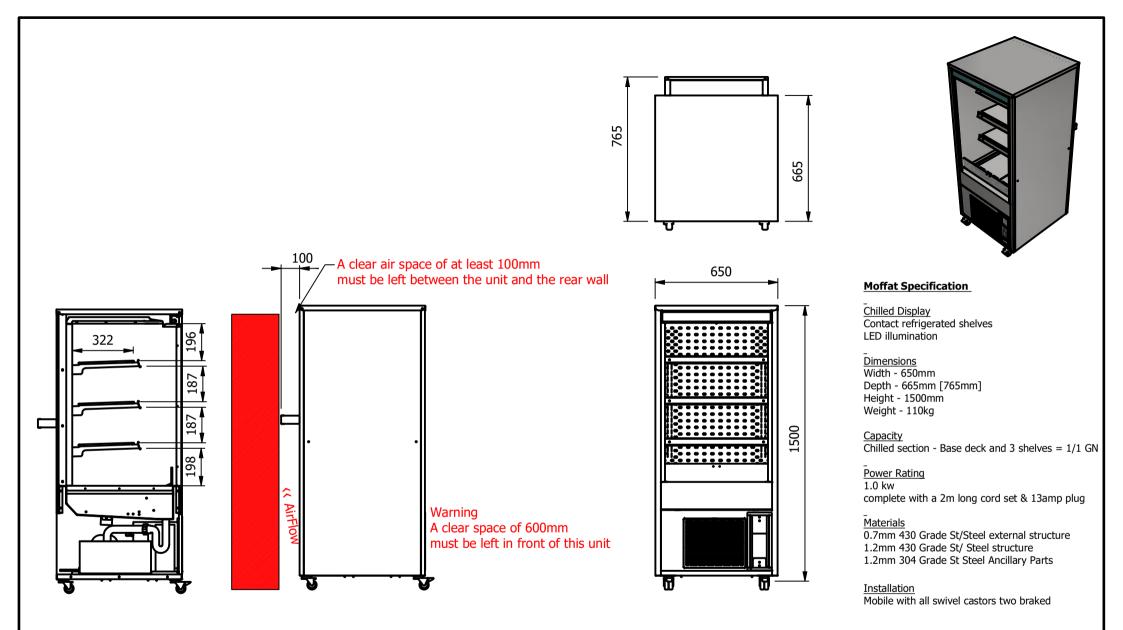

| ALL SHEET METAL DIMEN                                                                                                         | SIONS ARE I/S (INSIDE SIZES) (UNLESS OTHERWISE STAT | ALL DIMENSIONS IN (mm), TOLERANCE = LINEAR ± 0.5mm, ANGULAR ± 0.5mm (OR AS STATED). ALL SHARP EDGES TO BE REMOVED FROM SHEET METAL PARTS |       |             |                            |                       |                                                                                                                                                                                                                                                                             |            |     |         |  |
|-------------------------------------------------------------------------------------------------------------------------------|-----------------------------------------------------|------------------------------------------------------------------------------------------------------------------------------------------|-------|-------------|----------------------------|-----------------------|-----------------------------------------------------------------------------------------------------------------------------------------------------------------------------------------------------------------------------------------------------------------------------|------------|-----|---------|--|
| Product                                                                                                                       | HAPPY HOST                                          |                                                                                                                                          |       | Product No  | N/A                        | may be made, and no a | No reproduction or publication of this drawing<br>may be made, and no article may be manufactured<br>or assembled in accordance with this drawing<br>without prior written consent. This prohibition is a term<br>of any contract relating to this drawing. Rights reserved |            |     |         |  |
| Description                                                                                                                   | HH                                                  |                                                                                                                                          |       |             | without prior written cons |                       |                                                                                                                                                                                                                                                                             |            |     |         |  |
| Material/Finish                                                                                                               |                                                     | Thickness                                                                                                                                |       | Desp/Date   |                            |                       | under the Copyright Act 1956 as ammended by the<br>Design Copyright Act 1968.                                                                                                                                                                                               |            |     | Company |  |
| Legacy P/N                                                                                                                    |                                                     | Weight                                                                                                                                   | 110kg | Quote No.   |                            | Dwg No.               | GGP-1                                                                                                                                                                                                                                                                       | GGP-101141 |     | Issue   |  |
| Client                                                                                                                        |                                                     |                                                                                                                                          |       | SO Number   | N/A                        | Drawn By              | AE                                                                                                                                                                                                                                                                          | 3B         |     | _       |  |
| Client Project                                                                                                                |                                                     |                                                                                                                                          |       | Approved By |                            | Date                  | 24/07                                                                                                                                                                                                                                                                       | /2019      |     | -       |  |
| E & R MOFFAT LTD, SEABEGS ROAD, BONNYBRIDGE, FK4 2BS, T: +44 (0)1324 812272, E: sales@ermoffat.co.uk, Web: www.ermoffat.co.uk |                                                     |                                                                                                                                          |       |             |                            |                       | 1:20                                                                                                                                                                                                                                                                        | Sheet      | 1/3 | A4      |  |