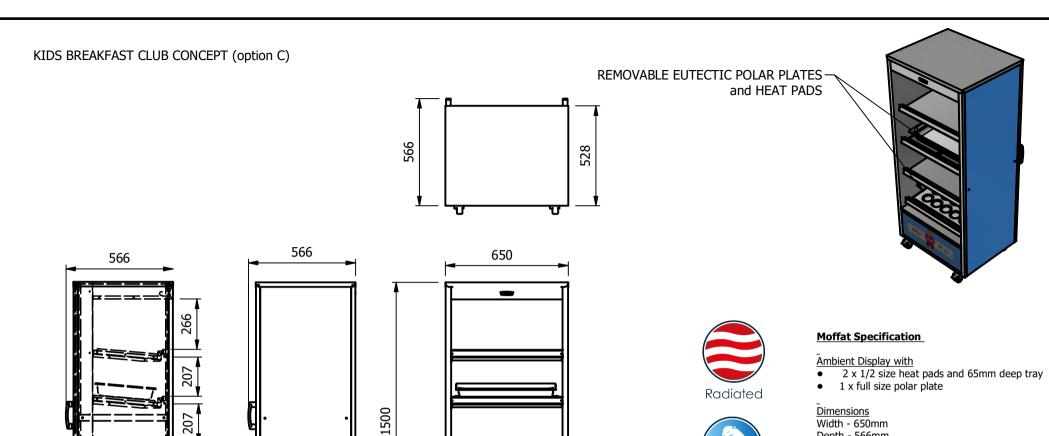

Polar Plates

**Moffat Specification** 

Depth - 566mm

Height - 1500mm

Weight - 85kg

 $\frac{\text{Capacity}}{\text{Ambient section - 4 shelves}} = 1/1 \text{ GN}$ 

Materials
0.7mm plastic coated external panels
1.2mm 430 Grade St/ Steel structure
1.2mm 304 Grade St Steel Ancillary Parts

<u>Installation</u> Mobile with all swivel castors two braked

| ALL SHEET METAL DIMENSIONS ARE I/S (INSIDE SIZES) (UNLESS OTHERWISE STATED)  ALL DIMENSIONS IN (mm), TOLERANCE = LINEAR ± 0.5mm, ANGULAR |            |           |                                                                                                                                                                                           |            |     |                                       | ₺ 0.5mm (OR AS STATED). ALL SHARP EDGES TO BE REMOVED FROM SHEET METAL PARTS                   |                               |        |    |  |
|------------------------------------------------------------------------------------------------------------------------------------------|------------|-----------|-------------------------------------------------------------------------------------------------------------------------------------------------------------------------------------------|------------|-----|---------------------------------------|------------------------------------------------------------------------------------------------|-------------------------------|--------|----|--|
| Product                                                                                                                                  | HAPPY HOST |           |                                                                                                                                                                                           | Product No | N/A | may be made, and no a                 | No reproduction or publication of this drawing may be made, and no article may be manufactured |                               | MOFFAT |    |  |
| Description                                                                                                                              | HH1        |           | or assembled in accordance with this drawing without prior written consent. This prohibition is a term of any contract relating to this drawing. Rights reserved.  The Catering Equipment |            | _   |                                       |                                                                                                |                               |        |    |  |
| Material/Finish                                                                                                                          | -          | Thickness |                                                                                                                                                                                           | Desp/Date  |     | under the Copyright Act<br>Design Cop |                                                                                                | сатення Едипринент<br>Сотрапу |        |    |  |
| Legacy P/N                                                                                                                               |            | Weight    | 85kg                                                                                                                                                                                      | Quote No.  |     | Dwg No.                               | GGP-078398                                                                                     |                               | Issue  |    |  |
| Client                                                                                                                                   |            | -         |                                                                                                                                                                                           | SO Number  | N/A | Drawn By                              | Al                                                                                             | 3B                            |        |    |  |
| Client Project                                                                                                                           | App        |           |                                                                                                                                                                                           |            |     | Date                                  | 24/07/2019                                                                                     |                               |        |    |  |
| E & R MOFFAT LTD, SEABEGS ROAD, BONNYBRIDGE, FK4 2BS, T: +44 (0)1324 812272, E: sales@ermoffat.co.uk, Web: www.ermoffat.co.uk            |            |           |                                                                                                                                                                                           |            |     |                                       | 1:20                                                                                           | Sheet                         | 1/2    | A4 |  |