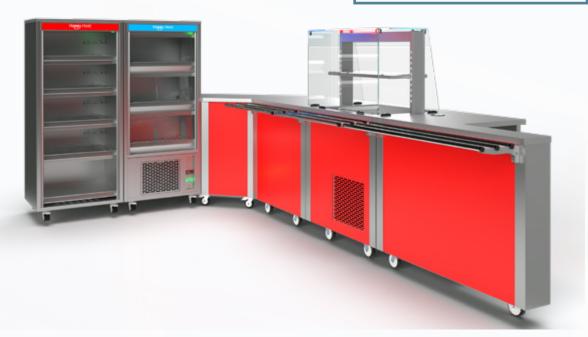

Use individual where space is tight or use as a slim line companion to the Moffat Linear Versicatre-Plus range of servery units.

Low height display shelving allows disabled access grab and go.

A mobile and light weight design, great for pop up grab and go retail stations, multiple units can be line up together to form a compact display.

Multi-deck cabinet designed to look sharp and sophisticated and take up minimal space, Happy Host grab and go counters make life easier. Customers select what they want simply and fast. The small foot print allows units to be positioned apart which is ideal, for social distancing, customers can choose what they need and pay for it, without anyone else touching the food.