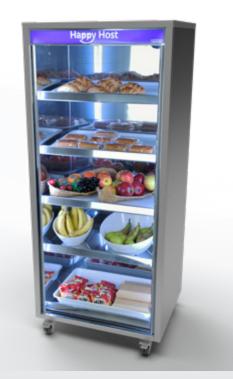

## Overview

Vertical service merchandisers, mobile and compact these units are design to provide a self service outlet for food. Perfect for attractively displaying foods such as muffins and cookies in a customer facing environment.

Use individual where space is tight or use as a slim line companion to the Moffat Linear Versicatre-Plus range of servery units.

Low height display shelving allows disabled access grab and go.

A mobile and light weight design, great for pop up grab and go retail stations, multiple units can be line up together to form a compact display.

Multi-deck cabinet designed to look sharp and sophisticated and take up minimal space, Happy Host grab and go counters make life easier. Customers select what they want simply and fast. The small foot print allows units to be positioned apart which is ideal, for social distancing, customers can choose what they need and pay for it, without anyone else touching the food.

The perfect solution for cafes small shops and garage forecourts where space and service speed is of the utmost importance, offering quick hot snacks on the go.

- Full width highly visual illuminated top signage.
- Superstructure complete externally and internally in bright polished stainless steel.
- High visibility display with LED illumination.
- Point of sale / display ticket strips.
- Mobile all swivel castors two with brakes.
- 24-hour operation.
- Supplied with 2m long power cord and 13amp plug [13A 230v 50Hz]

Full width illuminated top signage.

The Ambient display models in the Happy host range have a power sharing interconnection. One hot or cold model can be plugged into an ambient model. This allows the one 13 amp power cord from the ambient unit to be used to power up both units.