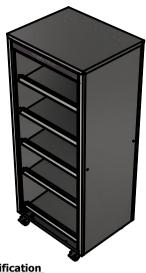

Ambient Display LED Illumination

with a 13amp socket for multiple unit interlinking

**Ambient** 

<u>Dimensions</u> Width - 650mm

Depth - 528mm

Height - 1500mm

Weight - 85kg

Capacity

Ambient section - 5 shelves = 1/1 GN

Power Rating

0.036 kw

complete with a 2m long cord set & 13amp plug

0.7mm 430 Grade St/Steel external structure 1.2mm 430 Grade St/ Steel structure 1.2mm 304 Grade St Steel Ancillary Parts