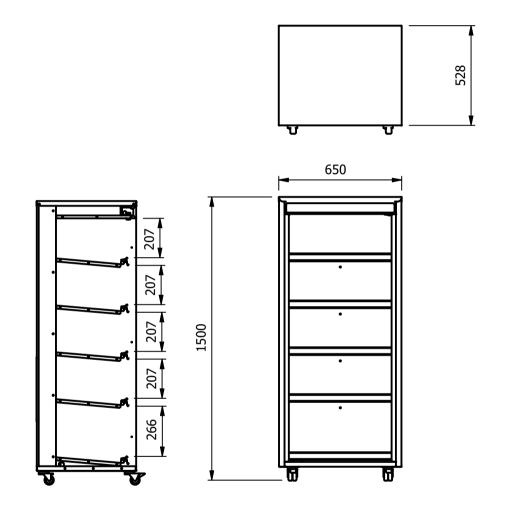

Ambient Display LED Illumination

with a 13amp socket for multiple unit interlinking

**Ambient** 

<u>Dimensions</u> Width - 650mm

Depth - 528mm

Height - 1500mm

Weight - 85kg

Capacity

Ambient section - 5 shelves = 1/1 GN

Power Rating

0.036 kw

complete with a 2m long cord set & 13amp plug

0.7mm 430 Grade St/Steel external structure 1.2mm 430 Grade St/ Steel structure 1.2mm 304 Grade St Steel Ancillary Parts

<u>Installation</u> Mobile with all swivel castors two braked

| ALL SHEET METAL DIMENSIONS ARE I/S (INSIDE SIZES) (UNLESS OTHERWISE STATED)  ALL DIMENSIONS IN (mm), TOLERANCE = LINEAR ± 0.5mm, ANGULAR ± |            |             |      |            |       |                         | 0.5mm (OR AS STATED). ALL SHARP EDGES TO BE REMOVED FROM SHEET METAL PARTS                                                                                                               |         |        |       |  |
|--------------------------------------------------------------------------------------------------------------------------------------------|------------|-------------|------|------------|-------|-------------------------|------------------------------------------------------------------------------------------------------------------------------------------------------------------------------------------|---------|--------|-------|--|
| Product                                                                                                                                    | HAPPY HOST |             |      | Product No | N/A   | may be made, and no a   | No reproduction or publication of this drawing may be made, and no article may be manufactured                                                                                           |         | MOFFAT |       |  |
| Description                                                                                                                                | HH1A       |             |      |            |       |                         | or assembled in accordance with this drawing without prior written consent. This prohibition is a term of any contract relating to this drawing. Rights reserved  The Catering Equipment |         | _      |       |  |
| Material/Finish                                                                                                                            | Thickne    | ess .       |      | Desp/Date  |       | under the Copyright Act | 1956 as ammended by the yright Act 1968.                                                                                                                                                 | Company |        | ıt    |  |
| Legacy P/N                                                                                                                                 | Weigh      | t           | 85kg | Quote No.  |       | Dwg No.                 | GGP-054183                                                                                                                                                                               |         | Iss    | Issue |  |
| Client                                                                                                                                     |            | -           |      | SO Number  | N/A   | Drawn By                | AE                                                                                                                                                                                       | 3B      |        |       |  |
| Client Project                                                                                                                             |            | Approved By | ·    | Date       | 24/07 | /2019                   |                                                                                                                                                                                          |         |        |       |  |
| E & R MOFFAT LTD, SEABEGS ROAD, BONNYBRIDGE, FK4 2BS, T: +44 (0)1324 812272, E: sales@ermoffat.co.uk, Web: www.ermoffat.co.uk              |            |             |      |            |       | Scale                   | 1:20                                                                                                                                                                                     | Sheet   | 1/2    | A4    |  |