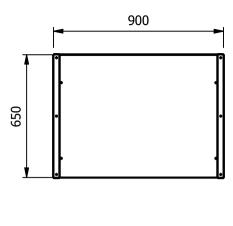

900

### Dimensions

Width - 900mm

Depth - 650mm

Height - 880mm

Weight - 95kg

ALL DIMENSIONS IN (mm), TOLERANCE = LINEAR ± 0.5mm, ANGULAR ± 0.5mm, ANGULAR ± 0.5mm (OR AS STATED). ALL SHARP EDGES TO BE REMOVED FROM SHEET METAL PARTS

650

| Product                                                                                                                       | GO-M  |           |      | Product No  | N/A | No reproduction or pomay be made, and no a                                                                                                                       |                                               |        |     |       |  |
|-------------------------------------------------------------------------------------------------------------------------------|-------|-----------|------|-------------|-----|------------------------------------------------------------------------------------------------------------------------------------------------------------------|-----------------------------------------------|--------|-----|-------|--|
| Description                                                                                                                   | GOM22 |           |      |             |     | or assembled in accordance with this drawing without prior written consent. This prohibition is a term of any contract relating to this drawing. Rights reserved |                                               |        | 1   |       |  |
| Material/Finish                                                                                                               |       | Thickness |      | Desp/Date   |     | under the Copyright Act<br>Design Cop                                                                                                                            | : 1956 as ammended by the<br>yright Act 1968. |        |     | ر<br> |  |
| Legacy P/N                                                                                                                    |       | Weight    | 95kg | Quote No.   |     | Dwg No.                                                                                                                                                          | GGP-159476-1                                  |        | Iss | Issue |  |
| Client                                                                                                                        |       |           |      | SO Number   | N/A | Drawn By                                                                                                                                                         | AF                                            | BB     | Γ.  |       |  |
| Client Project                                                                                                                |       |           |      | Approved By |     | Date                                                                                                                                                             | 25/03                                         | 3/2025 |     |       |  |
| E & R MOFFAT LTD, SEABEGS ROAD, BONNYBRIDGE, FK4 2BS, T: +44 (0)1324 812272, E: sales@ermoffat.co.uk, Web: www.ermoffat.co.uk |       |           |      |             |     |                                                                                                                                                                  | 1:20                                          | Sheet  | 1/3 | A4    |  |