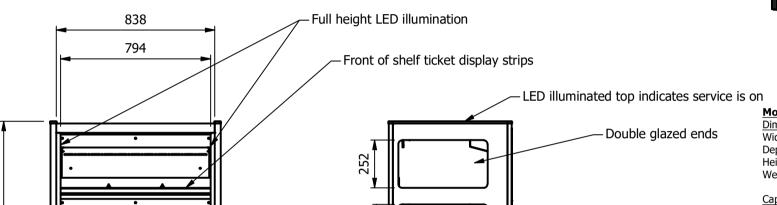

Black glass shelf base-

Power Cable

252

#### \_ Materials

0.7mm 430 Grade St/Steel inner panels

1.2mm 304 Grade St/ Steel structure

1.2mm 430 Grade St Steel Ancillary Parts

Double Glazed Tempered Glass

LED Illumination

ALL SHEET METAL DIMENSIONS ARE I/S (INSIDE SIZES) (UNLESS OTHERWISE STATED)