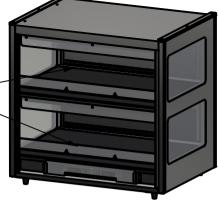

### Capacity

2 independently heated and controlled shelves / zones Capacity 0.20m3

## Power Rating

2.4KW

complete with a 2m long cord set & 13amp plug

#### \_ Materials

0.7mm 430 Grade St/Steel inner panels

1.2mm 304 Grade St/ Steel structure

1.2mm 430 Grade St Steel Ancillary Parts

Double Glazed Tempered Glass

LED Illumination

ALL SHEET METAL DIMENSIONS ARE I/S (INSIDE SIZES) (UNLESS OTHERWISE STATED)