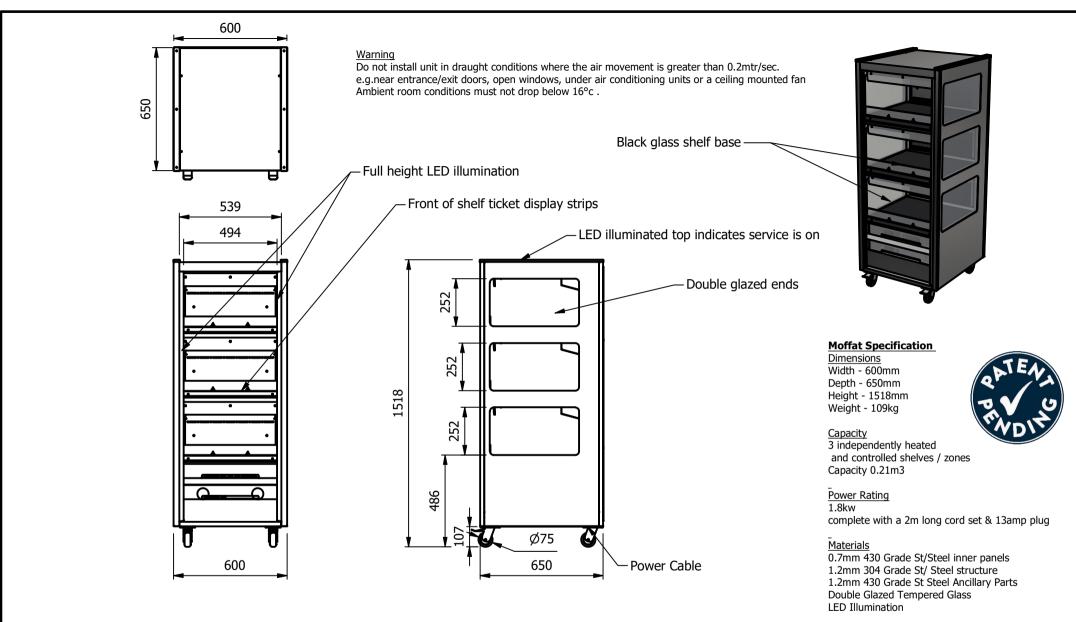

| ALL SHEET METAL DIMENSIONS ARE I/S (INSIDE SIZES) (UNLESS OTHERWISE STATED) ALL DIMENSIONS IN (mm), TOLERANCE = LINEAR ±      |       |           |       |             |     | 5mm, ANGULAR $\pm$ 0.5mm (OR AS STATED). ALL SHARP EDGES TO BE REMOVED FROM SHEET METAL PARTS |                                                                                                                                                                        |       |     |     |
|-------------------------------------------------------------------------------------------------------------------------------|-------|-----------|-------|-------------|-----|-----------------------------------------------------------------------------------------------|------------------------------------------------------------------------------------------------------------------------------------------------------------------------|-------|-----|-----|
| Product                                                                                                                       | GO-M  |           |       | Product No  | N/A |                                                                                               | No reproduction or publication of this drawing<br>may be made, and no article may be manufactured                                                                      |       |     |     |
| Description                                                                                                                   | GOM13 |           |       |             |     |                                                                                               | or assembled in accordance with this drawing<br>without prior written consent. This prohibition is a term<br>of any contract relating to this drawing. Rights reserved |       |     | 1   |
| Material/Finish                                                                                                               |       | Thickness |       | Desp/Date   |     | under the Copyright Act                                                                       | under the Copyright Act 1956 as ammended by the<br>Design Copyright Act 1968.                                                                                          |       |     | 5   |
| Legacy P/N                                                                                                                    |       | Weight    | 109kg | Quote No.   |     | Dwg No.                                                                                       | VCP-159231-1                                                                                                                                                           |       | Iss | sue |
| Client                                                                                                                        |       | -         |       | SO Number   | N/A | Drawn By                                                                                      | AE                                                                                                                                                                     | 3B    |     |     |
| Client Project                                                                                                                |       |           |       | Approved By |     | Date                                                                                          | 25/03                                                                                                                                                                  | /2025 |     | -   |
| E & R MOFFAT LTD, SEABEGS ROAD, BONNYBRIDGE, FK4 2BS, T: +44 (0)1324 812272, E: sales@ermoffat.co.uk, Web: www.ermoffat.co.uk |       |           |       |             |     | Scale                                                                                         | 1:20                                                                                                                                                                   | Sheet | 1/3 | A4  |