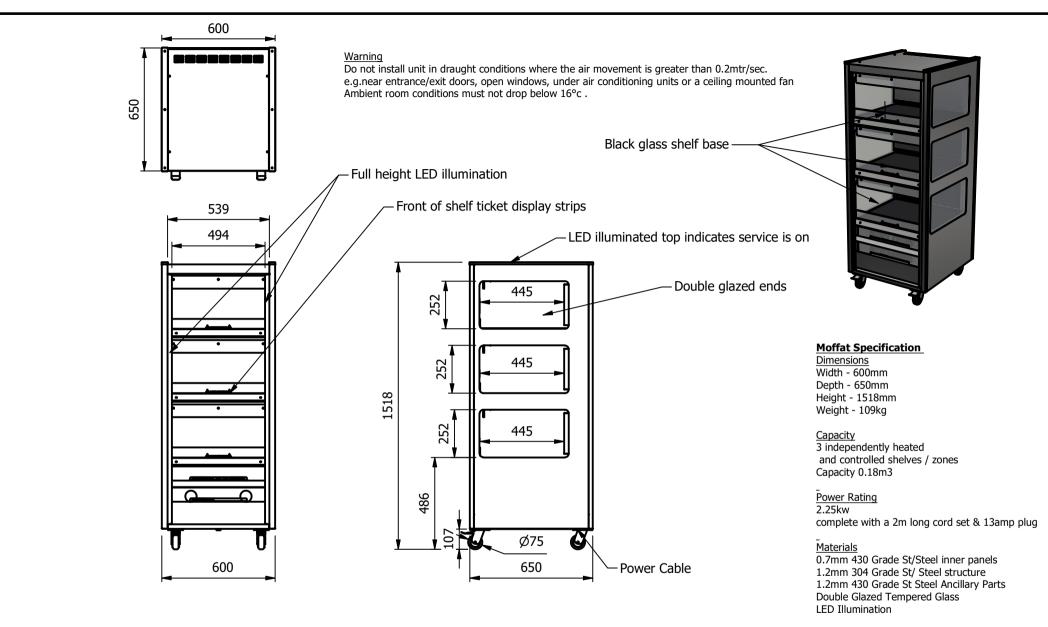

| ALL SHEET METAL DIMENSIONS ARE I/S (INSIDE SIZES) (UNLESS OTHERWISE STATED)                                                   |              |           |       |                             | ALL DIMENSIONS IN (mm), TOLERANCE = LINEAR ± 0.5mm, ANGULAR ± 0.5mm (OR AS STATED). ALL SHARP EDGES TO BE REMOVED FROM SHEET METAL PARTS                               |          |                                                                                                   |       |       |    |  |
|-------------------------------------------------------------------------------------------------------------------------------|--------------|-----------|-------|-----------------------------|------------------------------------------------------------------------------------------------------------------------------------------------------------------------|----------|---------------------------------------------------------------------------------------------------|-------|-------|----|--|
| Product                                                                                                                       | MERCHANDISER |           |       | Product No                  | N/A                                                                                                                                                                    |          | No reproduction or publication of this drawing<br>may be made, and no article may be manufactured |       |       |    |  |
| Description                                                                                                                   | GO           |           |       | without prior written conse | or assembled in accordance with this drawing<br>without prior written consent. This prohibition is a term<br>of any contract relating to this drawing. Rights reserved |          | \MOFFAT/                                                                                          |       |       |    |  |
| Material/Finish                                                                                                               |              | Thickness |       | Desp/Date                   |                                                                                                                                                                        |          | 1956 as ammended by the right Act 1968.                                                           |       |       |    |  |
| Legacy P/N                                                                                                                    |              | Weight    | 109kg | Quote No.                   |                                                                                                                                                                        | Dwg No.  | VCP-136665-1                                                                                      |       | Issue |    |  |
| Client                                                                                                                        |              |           |       | SO Number                   | N/A                                                                                                                                                                    | Drawn By | A                                                                                                 | 3B    |       | _  |  |
| Client Project                                                                                                                |              |           |       | Approved By                 |                                                                                                                                                                        | Date     | 01/10                                                                                             | /2021 | _     | -  |  |
| E & R MOFFAT LTD, SEABEGS ROAD, BONNYBRIDGE, FK4 2BS, T: +44 (0)1324 812272, E: sales@ermoffat.co.uk, Web: www.ermoffat.co.uk |              |           |       |                             |                                                                                                                                                                        |          | 1:20                                                                                              | Sheet | 1/3   | A4 |  |