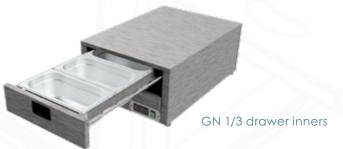

## Overview

Designed to hold food warm and moist for extended periods. Heated drawers are great for all kinds of bread, vegetables, and meat dishes holding them warm and succulent ready to serve. Each drawer is supplied with three GN 1/3 size 100mm deep containers. The drawer containers are removable and can be replaced with alternative GN 1/2 or GN1/1 types. The unit is factory set to control the temperature at 85°C and is adjustable between 30 to 120°C. There is a pull out removable water reservoir at the base which provides humidity this helps keep contents moist. Full insulation helps you save energy and ensures safe cool surfaces, while the large removable drawers make the unit easy to clean. Heat is by forced air convection providing fast heat up and recover times. Choice of three models with optional specially design stands which set the unit at a standard work top height of 900mm.

Note: Pans supplied are GN 1/3 type

E&R Moffat Ltd. Bonnybridge FK4 2BS Scotland