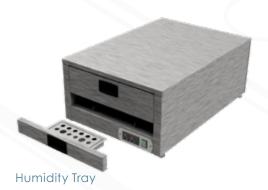

## Overview

Designed to hold food warm and moist for extended periods. Heated drawers are great for all kinds of bread, vegetables, and meat dishes holding them warm and succulent ready to serve. Each drawer is supplied with three GN 1/3 size 100mm deep containers. The drawer containers are removable and can be replaced with alternative GN 1/2 or GN1/1 types. The unit is factory set to control the temperature at 85°C and is adjustable between 30 to 120°C. There is a pull out removable water reservoir at the base which provides humidity this helps keep contents moist. Full insulation helps you save energy and ensures safe cool surfaces, while the large removable drawers make the unit easy to clean. Heat is by forced air convection providing fast heat up and recover times. Choice of three models with optional specially design stands which set the unit at a standard work top height of 900mm.