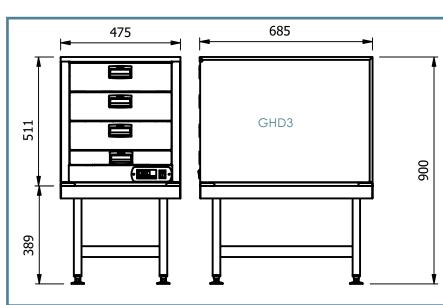

GHD2 with support stand GHD2ST

| Model | Drawers &<br>Internal pans | Weight (kg) | L x D x H<br>(mm) | Electrical<br>Supply | Power Rating (kw) |  |
|-------|----------------------------|-------------|-------------------|----------------------|-------------------|--|
| GHD1  | 1 drawer 3 pans            | 25          | 475 x 685 x 277   | 13amp                | 0.9               |  |
| GHD2  | 2 drawers 6 pans           | 35          | 475 x 685 x 393   | 13amp                | 1.5               |  |
| GHD3  | 3 drawers 9 pans           | 40          | 475 x 685 x 511   | 13amp                | 1.5               |  |