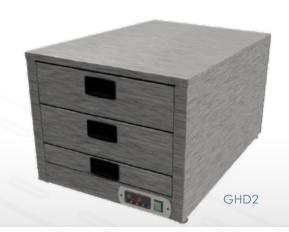

## Heated Drawers: models GHD1, GHD2, & GHD3,

## Overview

Designed to hold food warm and moist for extended periods. Heated drawers are great for all kinds of bread, vegetables, and meat dishes holding them warm and succulent ready to serve. Each drawer is supplied with three GN 1/3 size 100mm deep containers. The drawer containers are removable and can be replaced with alternative GN 1/2 or GN1/1 types. The unit is factory set to control the temperature at 85°C and is adjustable between 30 to 120°C. There is a pull out removable water reservoir at the base which provides humidity this helps keep contents moist. Full insulation helps you save energy and ensures safe cool surfaces, while the large removable drawers make the unit easy to clean. Heat is by forced air convection providing fast heat up and recover times. Choice of three models with optional specially design stands which set the unit at a standard work top height of 900mm.