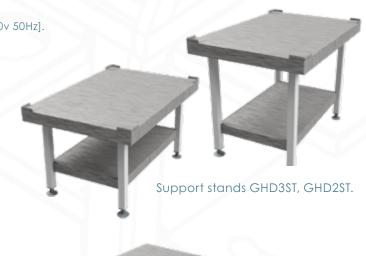

## Overview

Designed to hold food warm and moist for extended periods. Heated drawers are great for all kinds of bread, vegetables, and meat dishes holding them warm and succulent ready to serve. Each drawer is supplied with three GN 1/3 size 100mm deep containers. The drawer containers are removable and can be replaced with alternative GN 1/2 or GN1/1 types. The unit is factory set to control the temperature at 85°C and is adjustable between 30 to 120°C. There is a pull out removable water reservoir at the base which provides humidity this helps keep contents moist. Full insulation helps you save energy and ensures safe cool surfaces, while the large removable drawers make the unit easy to clean. Heat is by forced air convection providing fast heat up and recover times. Choice of three models with optional specially design stands which set the unit at a standard work top height of 900mm.