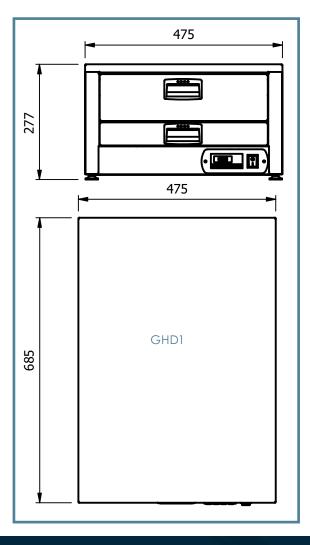

GHD2 with support stand GHD2ST

| Model | Drawers &<br>Internal pans | Weight (kg) | L x D x H<br>(mm) | Electrical<br>Supply | Power Rating (kw) |  |
|-------|----------------------------|-------------|-------------------|----------------------|-------------------|--|
| GHD1  | 1 drawer 3 pans            | 25          | 475 x 685 x 277   | 13amp                | 0.9               |  |
| GHD2  | 2 drawers 6 pans           | 35          | 475 x 685 x 393   | 13amp                | 1.5               |  |
| GHD3  | 3 drawers 9 pans           | 40          | 475 x 685 x 511   | 13amp                | 1.5               |  |