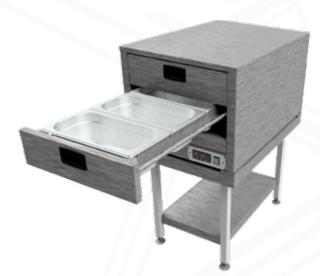

## Overview

Designed to hold food warm and moist for extended periods. Heated drawers are great for all kinds of bread, vegetables, and meat dishes holding them warm and succulent ready to serve. Each drawer is supplied with three GN 1/3 size 100mm deep containers. The drawer containers are removable and can be replaced with alternative GN 1/2 or GN1/1 types. The unit is factory set to control the temperature at 85°C and is adjustable between 30 to 120°C. There is a pull out removable water reservoir at the base which provides humidity this helps keep contents moist. Full insulation helps you save energy and ensures safe cool surfaces, while the large removable drawers make the unit easy to clean. Heat is by forced air convection providing fast heat up and recover times. Choice of three models with optional specially design stands which set the unit at a standard work top height of 900mm.

## Features:

- Stylish compact design.
- Large removable drawers for ease of cleaning
- Smooth action runners
- Thermostat control keeps food at constant temperature.
- Humidity facility keeps contents moist for extended periods.
- Full insulation ensures energy efficiency and safe cool surfaces.
- · Designed for display where space is at a premium.
- Robust stainless steel construction.
- Hygienic and easy to clean.
- Removable Gastronorm insets
- Supplied with 2m long power cord and 13amp plug [13A 230v 50Hz].