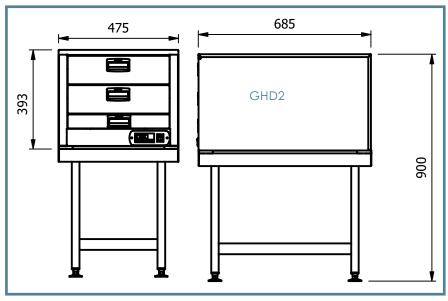

GHD2 with support stand GHD2ST

| Model | Drawers &<br>Internal pans | Weight (kg) | L x D x H<br>(mm) | Electrical<br>Supply | Power Rating (kw) |  |
|-------|----------------------------|-------------|-------------------|----------------------|-------------------|--|
| GHD1  | 1 drawer 3 pans            | 25          | 475 x 685 x 277   | 13amp                | 0.9               |  |
| GHD2  | 2 drawers 6 pans           | 35          | 475 x 685 x 393   | 13amp                | 1.5               |  |
| GHD3  | 3 drawers 9 pans           | 40          | 475 x 685 x 511   | 13amp                | 1.5               |  |