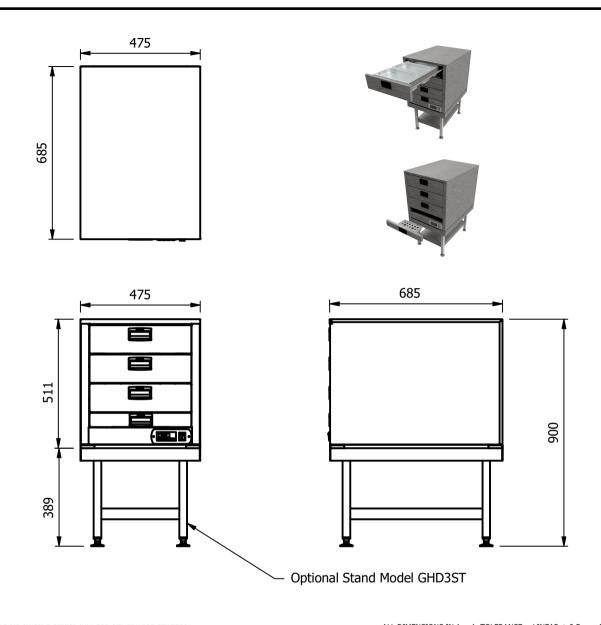

### **Moffat Specification**

Heated drawers with integrated water reservoir

\_ <u>Dimensions</u> Width - 475mm

Depth - 685mm

Height - 511mm [900mm with optional stand GHD3ST]

Weight - 40kg

 $\frac{\text{Capacity}}{\text{9 off 1/3 GN pans side by side 100mm deep}}$ 

# Power Rating

1.5kw.

complete with a 2m long cord set & 13amp plug Fan heating System

## \_ <u>Materials</u>

1.2mm 304 Grade St/ Steel Top & Supports 0.7mm 430 Grade St/ Steel Internal Structure

## <u>Installation</u>

Table Top

| ALL SHEET METAL DIMENSIONS ARE I/S (INSIDE SIZES) (UNLESS OTHERWISE STATED)  ALL DIMENSIONS IN (mm), TOLERANCE = LINEAR ± 0.5mm, ANGULAR ± 0.5 |               |             |          |                            | 0.5mm (OR AS STATED). ALL SHARP EDGES TO BE REMOVED FROM SHEET METAL PARTS.                                                                                            |         |     |       |  |
|--------------------------------------------------------------------------------------------------------------------------------------------------------------------------------------------------------------------------------------------------------------------------------------------------------------------------------------------------------------------------------------------------------------------------------------------------------------------------------------------------------------------------------------------------------------------------------------------------------------------------------------------------------------------------------------------------------------------------------------------------------------------------------------------------------------------------------------------------------------------------------------------------------------------------------------------------------------------------------------------------------------------------------------------------------------------------------------------------------------------------------------------------------------------------------------------------------------------------------------------------------------------------------------------------------------------------------------------------------------------------------------------------------------------------------------------------------------------------------------------------------------------------------------------------------------------------------------------------------------------------------------------------------------------------------------------------------------------------------------------------------------------------------------------------------------------------------------------------------------------------------------------------------------------------------------------------------------------------------------------------------------------------------------------------------------------------------------------------------------------------------|---------------|-------------|----------|----------------------------|------------------------------------------------------------------------------------------------------------------------------------------------------------------------|---------|-----|-------|--|
| Product                                                                                                                                                                                                                                                                                                                                                                                                                                                                                                                                                                                                                                                                                                                                                                                                                                                                                                                                                                                                                                                                                                                                                                                                                                                                                                                                                                                                                                                                                                                                                                                                                                                                                                                                                                                                                                                                                                                                                                                                                                                                                                                        | HEATED DRAWER | Product No  |          | No reproduction or p       | rticle may be manufactured                                                                                                                                             | MOFFAT  |     | 7     |  |
| Description                                                                                                                                                                                                                                                                                                                                                                                                                                                                                                                                                                                                                                                                                                                                                                                                                                                                                                                                                                                                                                                                                                                                                                                                                                                                                                                                                                                                                                                                                                                                                                                                                                                                                                                                                                                                                                                                                                                                                                                                                                                                                                                    | GHD3          |             |          | without prior written cons | or assembled in accordance with this drawing<br>without prior written consent. This prohibition is a term<br>of any contract relating to this drawing. Rights reserved |         |     |       |  |
| Material/Finish                                                                                                                                                                                                                                                                                                                                                                                                                                                                                                                                                                                                                                                                                                                                                                                                                                                                                                                                                                                                                                                                                                                                                                                                                                                                                                                                                                                                                                                                                                                                                                                                                                                                                                                                                                                                                                                                                                                                                                                                                                                                                                                | Thickness     | Desp/Date   |          |                            | 1956 as ammended by the<br>yright Act 1968.                                                                                                                            | Company |     | ı     |  |
| Legacy P/N                                                                                                                                                                                                                                                                                                                                                                                                                                                                                                                                                                                                                                                                                                                                                                                                                                                                                                                                                                                                                                                                                                                                                                                                                                                                                                                                                                                                                                                                                                                                                                                                                                                                                                                                                                                                                                                                                                                                                                                                                                                                                                                     | Weight        | Quote No.   |          | Dwg No.                    | UMP-083389-1                                                                                                                                                           |         | Iss | Issue |  |
| Client                                                                                                                                                                                                                                                                                                                                                                                                                                                                                                                                                                                                                                                                                                                                                                                                                                                                                                                                                                                                                                                                                                                                                                                                                                                                                                                                                                                                                                                                                                                                                                                                                                                                                                                                                                                                                                                                                                                                                                                                                                                                                                                         |               | SO Number   | STANDARD | Drawn By                   | ABB                                                                                                                                                                    |         |     | _     |  |
| Client Project                                                                                                                                                                                                                                                                                                                                                                                                                                                                                                                                                                                                                                                                                                                                                                                                                                                                                                                                                                                                                                                                                                                                                                                                                                                                                                                                                                                                                                                                                                                                                                                                                                                                                                                                                                                                                                                                                                                                                                                                                                                                                                                 |               | Approved By |          | Date                       | 25/11/2020                                                                                                                                                             |         |     |       |  |
| E & R MOFFAT LTD, SEABEGS ROAD, BONNYBRIDGE, FK4 2BS, T: +44 (0)1324 812272, E: sales@ermoffat.co.uk, Web: www.ermoffat.co.uk                                                                                                                                                                                                                                                                                                                                                                                                                                                                                                                                                                                                                                                                                                                                                                                                                                                                                                                                                                                                                                                                                                                                                                                                                                                                                                                                                                                                                                                                                                                                                                                                                                                                                                                                                                                                                                                                                                                                                                                                  |               |             |          |                            | 1:15                                                                                                                                                                   | Sheet   | 1/2 | A4    |  |