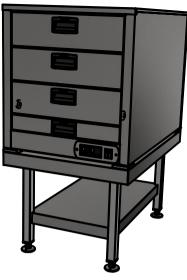

### **Moffat Specification**

Heated drawers with integrated water reservoir

\_ <u>Dimensions</u> Width - 475mm

Depth - 685mm

Height - 511mm [900mm with optional stand GHD3ST]

Weight - 40kg

 $\frac{\text{Capacity}}{\text{9 off 1/3 GN pans side by side 100mm deep}}$ 

# Power Rating

1.5kw.

complete with a 2m long cord set & 13amp plug Fan heating System

## \_ <u>Materials</u>

1.2mm 304 Grade St/ Steel Top & Supports 0.7mm 430 Grade St/ Steel Internal Structure