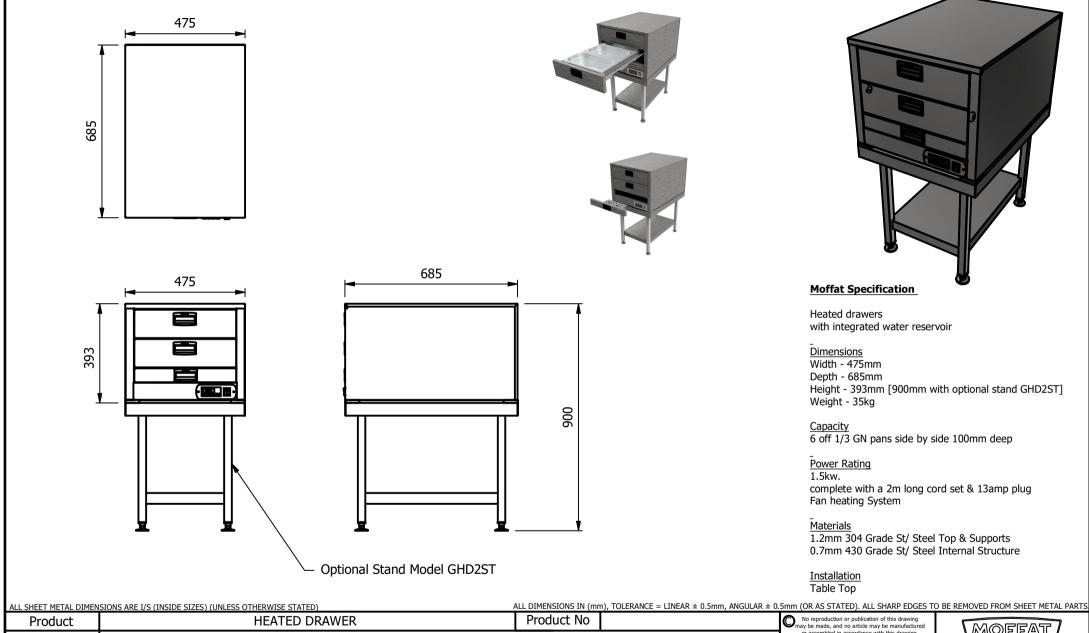

Heated drawers

with integrated water reservoir

# Dimensions

Width - 475mm

Depth - 685mm

Height - 393mm [900mm with optional stand GHD2ST]

Weight - 35kg

 $\frac{\text{Capacity}}{\text{6 off 1/3 GN pans side by side 100mm deep}}$ 

# Power Rating

1.5kw.

complete with a 2m long cord set & 13amp plug Fan heating System

#### Materials

1.2mm 304 Grade St/ Steel Top & Supports 0.7mm 430 Grade St/ Steel Internal Structure

### Installation

Table Top

| ALL SHEET METAL DIMENSIONS ARE 1/3 (INSIDE SIZES) (UNLESS OTHERWISE STATED). ALL SHARE EDGES TO BE REMOVED FROM SHEET META    |             |            |      |                      |                            |                                       |                                                                                                                                                                        |            |                        | IALIANIS |
|-------------------------------------------------------------------------------------------------------------------------------|-------------|------------|------|----------------------|----------------------------|---------------------------------------|------------------------------------------------------------------------------------------------------------------------------------------------------------------------|------------|------------------------|----------|
| Product                                                                                                                       | HEATED DRA  | Product No |      | No reproduction or p | rticle may be manufactured | MOFFAT                                |                                                                                                                                                                        | 7          |                        |          |
| Description                                                                                                                   | GHD2        |            |      |                      |                            |                                       | or assembled in accordance with this drawing<br>without prior written consent. This prohibition is a term<br>of any contract relating to this drawing. Rights reserved |            | The Catering Equipment |          |
| Material/Finish                                                                                                               | Thi         | nickness   |      | Desp/Date            |                            | under the Copyright Act<br>Design Cop | -                                                                                                                                                                      | Company    |                        |          |
| Legacy P/N                                                                                                                    | W           | Veight     | 35kg | Quote No.            |                            | Dwg No.                               | UMP-08                                                                                                                                                                 | 3354-1     | 354-1 Issue            |          |
| Client                                                                                                                        |             |            |      | SO Number            | STANDARD                   | Drawn By                              | AE                                                                                                                                                                     | 3B         | _                      | _        |
| Client Project                                                                                                                | Approved By |            |      |                      |                            | Date                                  | 25/11                                                                                                                                                                  | 25/11/2020 |                        |          |
| E & R MOFFAT LTD, SEABEGS ROAD, BONNYBRIDGE, FK4 2BS, T: +44 (0)1324 812272, E: sales@ermoffat.co.uk, Web: www.ermoffat.co.uk |             |            |      |                      |                            | Scale                                 | 1:15                                                                                                                                                                   | Sheet      | 1/2                    | A4       |