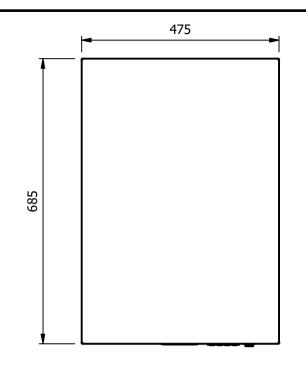

### **Moffat Specification**

Heated drawers with integrated water reservoir

<u>Dimensions</u> Width - 475mm

Depth - 685mm

Height - 277mm

Weight - 25kg

 $\frac{\text{Capacity}}{\text{3 off 1/3 GN pans side by side 100mm deep}}$ 