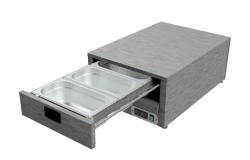

### **Moffat Specification**

Heated drawers with integrated water reservoir

<u>Dimensions</u> Width - 475mm

Depth - 685mm

Height - 277mm

Weight - 25kg

 $\frac{\text{Capacity}}{\text{3 off 1/3 GN pans side by side 100mm deep}}$ 

## Power Rating

0.9kw.

complete with a 2m long cord set & 13amp plug Fan heating System

<u>Materials</u>
1.2mm 304 Grade St/ Steel Top & Supports
0.7mm 430 Grade St/ Steel Internal Structure