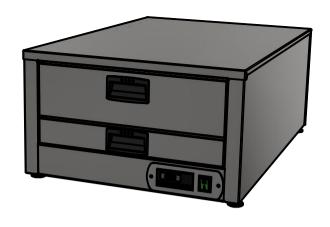

### **Moffat Specification**

Heated drawers with integrated water reservoir

<u>Dimensions</u> Width - 475mm

Depth - 685mm

Height - 277mm

Weight - 25kg

 $\frac{\text{Capacity}}{\text{3 off 1/3 GN pans side by side 100mm deep}}$ 

## Power Rating

0.9kw.

complete with a 2m long cord set & 13amp plug Fan heating System

<u>Materials</u>
1.2mm 304 Grade St/ Steel Top & Supports
0.7mm 430 Grade St/ Steel Internal Structure