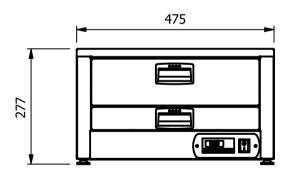

### **Moffat Specification**

Heated drawers with integrated water reservoir

<u>Dimensions</u> Width - 475mm

Depth - 685mm

Height - 277mm

Weight - 25kg

 $\frac{\text{Capacity}}{\text{3 off 1/3 GN pans side by side 100mm deep}}$ 