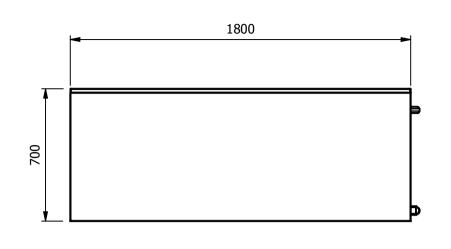

## **Moffat Specification**

Dimensions

Length - 1800mm

Depth - 650mm

Height - 900mm

Weight - 63kg

Capacity of Hot Cupboard [usable inside space]

length - 1697mm