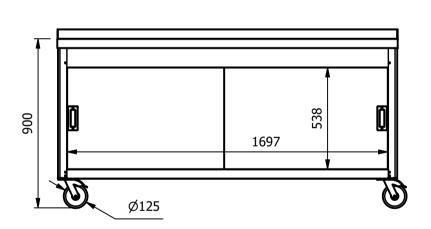

## **Moffat Specification**

Dimensions

Length - 1800mm

Depth - 650mm

Height - 900mm

Weight - 63kg

Capacity of Hot Cupboard [usable inside space]

length - 1697mm

Depth - 538mm

The Mid shelf is removable and adjustable to three positions

84 covers & meals [10" plated meals stacked using plate covers]

252 off 10" plates stacked for heating

15 off 1/1GN pans side by side 150mm deep