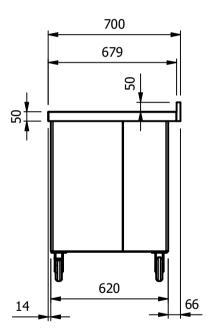

## **Moffat Specification**

Dimensions

Length - 1800mm

Depth - 650mm

Height - 900mm

Weight - 63kg

Capacity of Hot Cupboard [usable inside space]

length - 1697mm