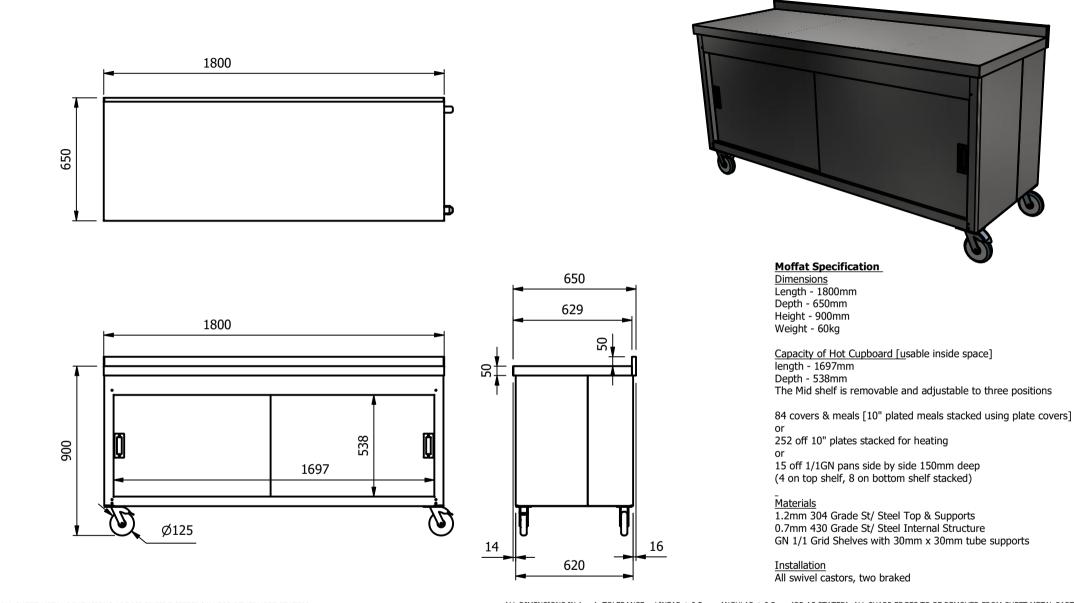

| ALL SHEET METAL DIMENSIONS ARE I/S (INSIDE SIZES) (UNLESS OTHERWISE STATED)                                                   |         |             |                            | ALL DIMENSIONS IN (mm), TOLERANCE = LINEAR ± 0.5mm, ANGULAR ± 0.5mm (OR AS STATED). ALL SHARP EDGES TO BE REMOVED FROM SHEET METAL PARTS |          |          |                                                                                                   |         |          |       |  |
|-------------------------------------------------------------------------------------------------------------------------------|---------|-------------|----------------------------|------------------------------------------------------------------------------------------------------------------------------------------|----------|----------|---------------------------------------------------------------------------------------------------|---------|----------|-------|--|
| Product                                                                                                                       | FOCUS   |             |                            | Product No                                                                                                                               |          |          | No reproduction or publication of this drawing<br>may be made, and no article may be manufactured |         | MOFFAT   |       |  |
| Description                                                                                                                   | *** FWC |             | without prior written cons | rdance with this drawing<br>ent. This prohibition is a term<br>this drawing. Rights reserved                                             |          |          |                                                                                                   |         |          |       |  |
| Material/Finish                                                                                                               |         | Thickness   |                            | Desp/Date                                                                                                                                |          |          | 1956 as ammended by the<br>yright Act 1968.                                                       | Company |          | n     |  |
| Legacy P/N                                                                                                                    |         | Weight      | 65kg                       | Quote No.                                                                                                                                |          | Dwg No.  | UMA-088578-1                                                                                      |         | Iss      | Issue |  |
| Client                                                                                                                        |         |             |                            | SO Number                                                                                                                                | STANDARD | Drawn By | N.Ra                                                                                              | ymen    | <u> </u> | _     |  |
| Client Project                                                                                                                |         | Approved By |                            | Date                                                                                                                                     | 01/03    | /2021    |                                                                                                   |         |          |       |  |
| E & R MOFFAT LTD, SEABEGS ROAD, BONNYBRIDGE, FK4 2BS, T: +44 (0)1324 812272, E: sales@ermoffat.co.uk, Web: www.ermoffat.co.uk |         |             |                            |                                                                                                                                          |          |          | 1:20                                                                                              | Sheet   | 1/2      | A4    |  |