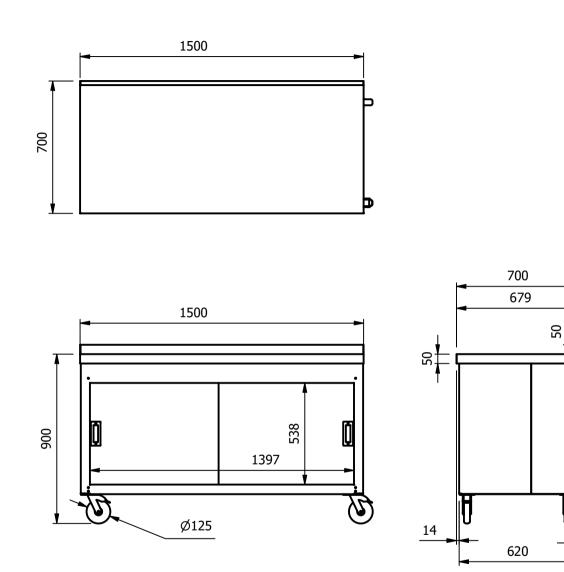

Installation All swivel castors, two braked

| ALL SHEET METAL DIMENSIONS ARE I/S (INSIDE SIZES) (UNLESS OTHERWISE STATED)                                                   |         |           |      | ALL DIMENSIONS IN (mm), TOLERANCE = LINEAR ± 0.5mm, ANGULAR ± 0.5mm (OR AS STATED). ALL SHARP EDGES TO BE REMOVED FROM SHEET METAL PARTS |          |          |                                                                                                   |                                   |              |    |
|-------------------------------------------------------------------------------------------------------------------------------|---------|-----------|------|------------------------------------------------------------------------------------------------------------------------------------------|----------|----------|---------------------------------------------------------------------------------------------------|-----------------------------------|--------------|----|
| Product                                                                                                                       | FOCUS   |           |      | Product No                                                                                                                               |          |          | No reproduction or publication of this drawing<br>may be made, and no article may be manufactured |                                   | MOFFAT       |    |
| Description                                                                                                                   | *** FWC |           |      | or assembled in accc<br>without prior written con<br>of any contract relating t                                                          |          |          |                                                                                                   |                                   |              |    |
| Material/Finish                                                                                                               |         | Thickness |      | Desp/Date                                                                                                                                |          |          | t 1956 as ammended by the<br>byright Act 1968.                                                    | The Catering Equipment<br>Company |              | n  |
| Legacy P/N                                                                                                                    |         | Weight    | 53kg | Quote No.                                                                                                                                |          | Dwg No.  | Dwg No. UMA-088                                                                                   |                                   | 8577-1 Issue |    |
| Client                                                                                                                        |         |           |      | SO Number                                                                                                                                | STANDARD | Drawn By | N.Ra                                                                                              | ymen                              |              | _  |
| Client Project                                                                                                                |         |           |      | Approved By                                                                                                                              |          | Date     | 01/03                                                                                             | /2021                             |              | _  |
| E & R MOFFAT LTD, SEABEGS ROAD, BONNYBRIDGE, FK4 2BS, T: +44 (0)1324 812272, E: sales@ermoffat.co.uk, Web: www.ermoffat.co.uk |         |           |      |                                                                                                                                          |          |          | 1:20                                                                                              | Sheet                             | 1/2          | A4 |