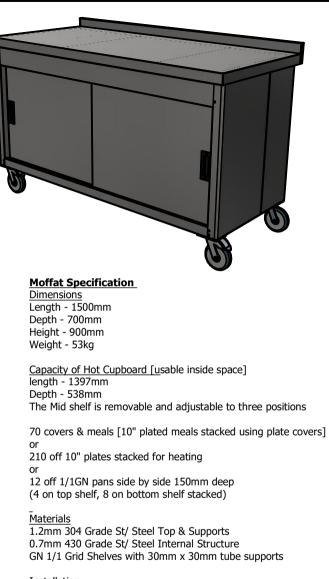

Installation All swivel castors, two braked

| ALL SHEET METAL DIMENSIONS ARE I/S (INSIDE SIZES) (UNLESS OTHERWISE STATED)                                                   |         |           |      | ALL DIMENSIONS IN (mm), TOLERANCE = LINEAR ± 0.5mm, ANGULAR ± 0.5mm (OR AS STATED). ALL SHARP EDGES TO BE REMOVED FROM SHEET METAL PARTS |          |          |                                                                                                   |                                   |              |    |
|-------------------------------------------------------------------------------------------------------------------------------|---------|-----------|------|------------------------------------------------------------------------------------------------------------------------------------------|----------|----------|---------------------------------------------------------------------------------------------------|-----------------------------------|--------------|----|
| Product                                                                                                                       | FOCUS   |           |      | Product No                                                                                                                               |          |          | No reproduction or publication of this drawing<br>may be made, and no article may be manufactured |                                   | MOFFAT       |    |
| Description                                                                                                                   | *** FWC |           |      | or assembled in accc<br>without prior written con<br>of any contract relating t                                                          |          |          |                                                                                                   |                                   |              |    |
| Material/Finish                                                                                                               |         | Thickness |      | Desp/Date                                                                                                                                |          |          | t 1956 as ammended by the<br>byright Act 1968.                                                    | The Catering Equipment<br>Company |              | n  |
| Legacy P/N                                                                                                                    |         | Weight    | 53kg | Quote No.                                                                                                                                |          | Dwg No.  | Dwg No. UMA-088                                                                                   |                                   | 8577-1 Issue |    |
| Client                                                                                                                        |         |           |      | SO Number                                                                                                                                | STANDARD | Drawn By | N.Ra                                                                                              | ymen                              |              | _  |
| Client Project                                                                                                                |         |           |      | Approved By                                                                                                                              |          | Date     | 01/03                                                                                             | /2021                             |              | _  |
| E & R MOFFAT LTD, SEABEGS ROAD, BONNYBRIDGE, FK4 2BS, T: +44 (0)1324 812272, E: sales@ermoffat.co.uk, Web: www.ermoffat.co.uk |         |           |      |                                                                                                                                          |          |          | 1:20                                                                                              | Sheet                             | 1/2          | A4 |