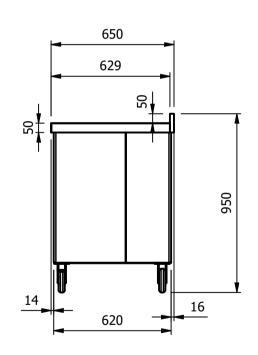

## Moffat Specification

Dimensions

Length - 1500mm Depth - 650mm Height - 900mm

Weight - 50kg

<u>Capacity of Hot Cupboard [u</u>sable inside space] length - 1397mm

Depth - 538mm

The Mid shelf is removable and adjustable to three positions

## <u>Installation</u>

All swivel castors, two braked

| ALL SHEET METAL DIMENSIONS ARE I/S (INSIDE SIZES) (UNLESS OTHERWISE STATED)  ALL DIMENSIONS IN (mm), TOLERANCE = LINEAR ± 0.5mm, ANGULAR ± 0.5mm (OR AS STATED). ALL SHARP EDGES TO BE REMOVED FROM SHEET ME |                     |        |      |             |          |                           |                                                                                                                                                                     |       | TAL PARTS                       |    |
|--------------------------------------------------------------------------------------------------------------------------------------------------------------------------------------------------------------|---------------------|--------|------|-------------|----------|---------------------------|---------------------------------------------------------------------------------------------------------------------------------------------------------------------|-------|---------------------------------|----|
| Product                                                                                                                                                                                                      | FOCUS               |        |      | Product No  |          | may be made, and no       |                                                                                                                                                                     | MOE   | MOFFAT                          |    |
| Description                                                                                                                                                                                                  | *** FWC1565 ***     |        |      |             |          | without prior written cor | without prior written consent. This prohibition is a term of any contract relating to this drawing. Rights reserved under the Copyright Act 1956 as ammended by the |       | The Catering Equipment  Company |    |
| Material/Finish                                                                                                                                                                                              | Thickness Desp/Date |        |      |             |          | under the Copyright A     |                                                                                                                                                                     |       |                                 |    |
| Legacy P/N                                                                                                                                                                                                   |                     | Weight | 50kg | Quote No.   |          | Dwg No.                   | UMA-088576-1                                                                                                                                                        |       | Issue                           |    |
| Client                                                                                                                                                                                                       |                     |        |      | SO Number   | STANDARD | Drawn By                  | N.Ra                                                                                                                                                                | ymen  | _                               |    |
| Client Project                                                                                                                                                                                               |                     |        |      | Approved By |          | Date                      | 01/03                                                                                                                                                               | /2021 |                                 |    |
| E & R MOFFAT LTD, SEABEGS ROAD, BONNYBRIDGE, FK4 2BS, T: +44 (0)1324 812272, E: sales@ermoffat.co.uk, Web: www.ermoffat.co.uk                                                                                |                     |        |      |             |          | Scale                     | 1:20                                                                                                                                                                | Sheet | 1/2                             | A4 |