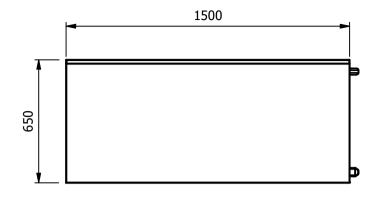

## Moffat Specification

Dimensions

Length - 1500mm Depth - 650mm Height - 900mm

Weight - 50kg

<u>Capacity of Hot Cupboard [u</u>sable inside space] length - 1397mm

Depth - 538mm

The Mid shelf is removable and adjustable to three positions