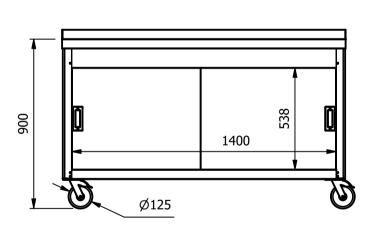

## Moffat Specification

Dimensions

Length - 1500mm Depth - 650mm Height - 900mm

Weight - 50kg

<u>Capacity of Hot Cupboard [u</u>sable inside space] length - 1397mm

Depth - 538mm

The Mid shelf is removable and adjustable to three positions

70 covers & meals [10" plated meals stacked using plate covers]

210 off 10" plates stacked for heating

12 off 1/1GN pans side by side 150mm deep (4 on top shelf, 8 on bottom shelf stacked)

1.2mm 304 Grade St/ Steel Top & Supports 0.7mm 430 Grade St/ Steel Internal Structure GN 1/1 Grid Shelves with 30mm x 30mm tube supports