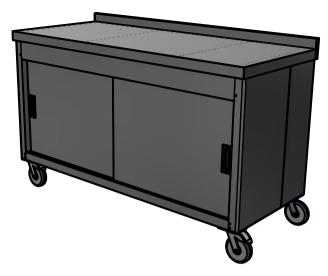

## Moffat Specification

Dimensions

Length - 1500mm Depth - 650mm Height - 900mm

Weight - 50kg

<u>Capacity of Hot Cupboard [u</u>sable inside space] length - 1397mm

Depth - 538mm

The Mid shelf is removable and adjustable to three positions

70 covers & meals [10" plated meals stacked using plate covers]

210 off 10" plates stacked for heating

12 off 1/1GN pans side by side 150mm deep (4 on top shelf, 8 on bottom shelf stacked)

1.2mm 304 Grade St/ Steel Top & Supports 0.7mm 430 Grade St/ Steel Internal Structure GN 1/1 Grid Shelves with 30mm x 30mm tube supports