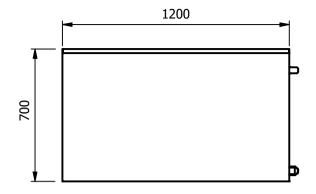

## **Moffat Specification**

Dimensions

Length - 1200mm

Depth - 700mm

Height - 900mm

Weight - 43kg

<u>Capacity of Hot Cupboard [usable inside space]</u>

length - 1097mm

Depth - 538mm

The Mid shelf is removable and adjustable to three positions

56 covers & meals [10" plated meals stacked using plate covers]

168 off 10" plates stacked for heating

9 off 1/1GN pans side by side 150mm deep