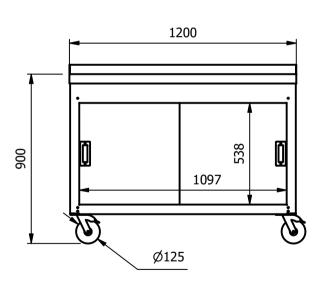

## **Moffat Specification**

Dimensions

Length - 1200mm

Depth - 700mm

Height - 900mm

Weight - 43kg

<u>Capacity of Hot Cupboard [usable inside space]</u>

length - 1097mm

Depth - 538mm

The Mid shelf is removable and adjustable to three positions

56 covers & meals [10" plated meals stacked using plate covers]

168 off 10" plates stacked for heating

9 off 1/1GN pans side by side 150mm deep