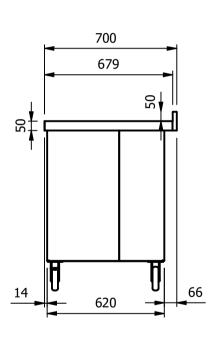

## **Moffat Specification**

Dimensions

Length - 1200mm

Depth - 700mm

Height - 900mm

Weight - 43kg

<u>Capacity of Hot Cupboard [usable inside space]</u>

length - 1097mm