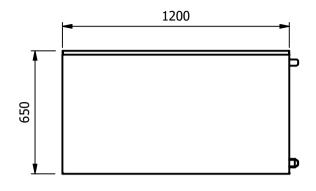

Depth - 650mm

Height - 900mm

Weight - 40kg

Capacity of Hot Cupboard [usable inside space]

length - 1097mm

Depth - 538mm

The Mid shelf is removable and adjustable to three positions

56 covers & meals [10" plated meals stacked using plate covers]