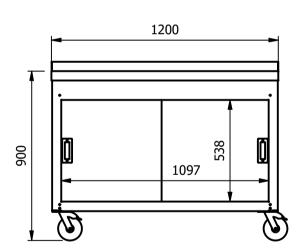

Depth - 650mm

Height - 900mm

Weight - 40kg

Capacity of Hot Cupboard [usable inside space]

length - 1097mm

Depth - 538mm

The Mid shelf is removable and adjustable to three positions

56 covers & meals [10" plated meals stacked using plate covers]