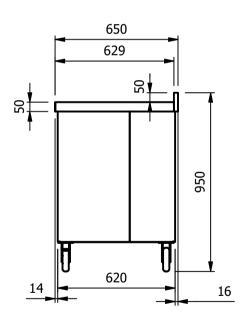

Depth - 650mm

Height - 900mm

Weight - 40kg

Capacity of Hot Cupboard [usable inside space]

length - 1097mm

Depth - 538mm

The Mid shelf is removable and adjustable to three positions

56 covers & meals [10" plated meals stacked using plate covers]