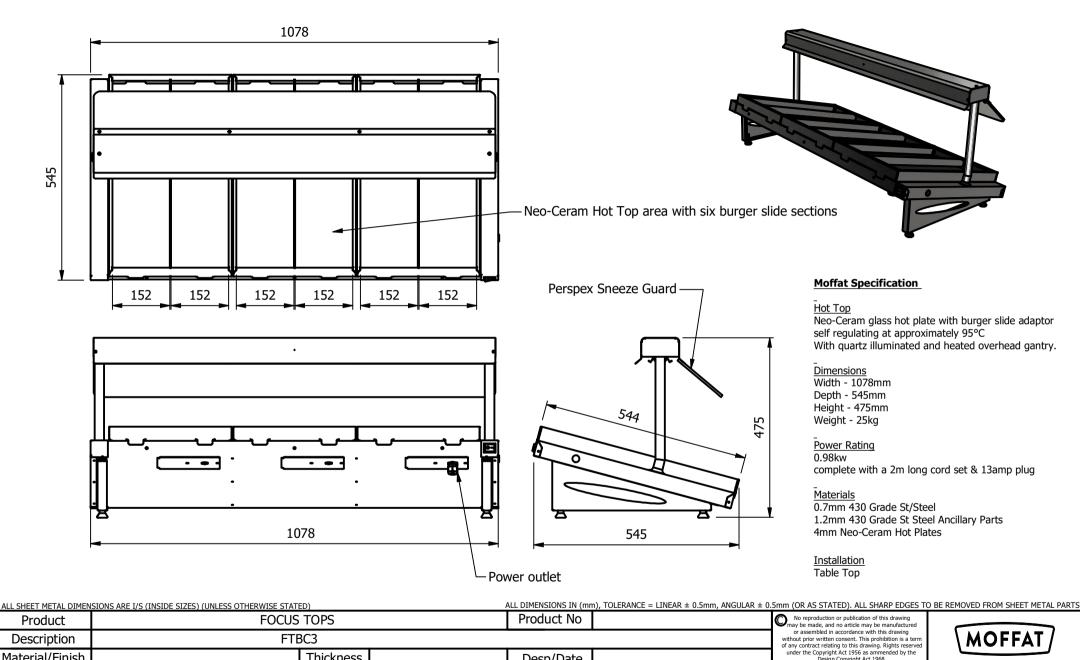

| Material/Finish                                                                                                               | Thickness Desp/Date |             |      |           | under the Copyright Act 1956 as ammended by the<br>Design Copyright Act 1968. |           |              |       |     |     |
|-------------------------------------------------------------------------------------------------------------------------------|---------------------|-------------|------|-----------|-------------------------------------------------------------------------------|-----------|--------------|-------|-----|-----|
| Legacy P/N                                                                                                                    | We                  | Veight      | 25kg | Quote No. |                                                                               | Dwg No.   | VCP-094096-1 |       | Iss | sue |
| Client                                                                                                                        |                     |             |      | SO Number | STANDARD                                                                      | Drawn By  | N.Ray        | men   |     | _   |
| Client Project                                                                                                                |                     | Approved By |      | Date      | 11/06                                                                         | 1/06/2021 |              |       |     |     |
| E & R MOFFAT LTD, SEABEGS ROAD, BONNYBRIDGE, FK4 2BS, T: +44 (0)1324 812272, E: sales@ermoffat.co.uk, Web: www.ermoffat.co.uk |                     |             |      |           |                                                                               | Scale     | 1:10         | Sheet | 1/2 | A4  |