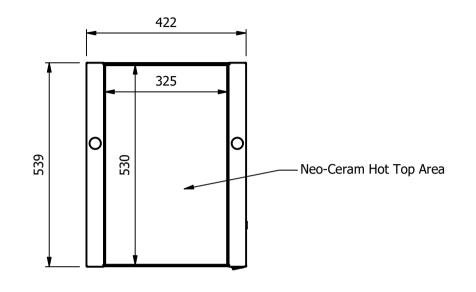

### Hot Top

Neo-Ceram glass hot plates self regulating at approximately 95°C

## <u>Dimensions</u>

Width - 422mm

Depth - 539mm

Height - 80mm

Weight - 8kg

### \_ <u>Materials</u>

0.7mm 430 Grade St/Steel

1.2mm 430 Grade St Steel Ancillary Parts

4mm Neo-Ceram Hot Plates