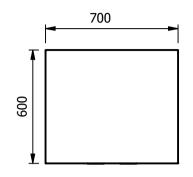

# Dimensions

Length - 700mm

Depth - 600mm

Height - 900mm

Weight - 34kg

# Capacity of Hot Cupboard [usable inside space]

Width -637mm

Depth - 570mm