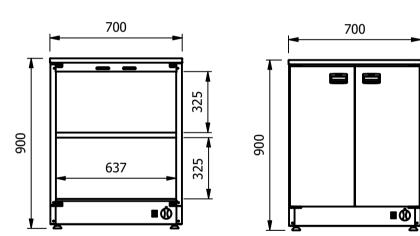

# Dimensions

Length - 700mm

Depth - 600mm

Height - 900mm

Weight - 34kg

# Capacity of Hot Cupboard [usable inside space]

Width -637mm

Depth - 570mm

## Fitted with a removable mid shelf

adjustable in height to three positions set at 180 increments usable height between shelves when fitted in the middle position 325mm