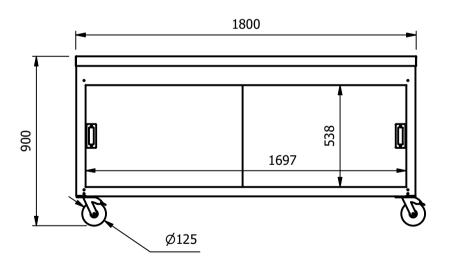

## Dimensions

Length - 1800mm

Depth - 700mm

Height - 900mm

Weight - 63kg

# <u>Capacity of Hot Cupboard [usable inside space]</u>

length - 1697mm

Depth - 538mm

The Mid shelf is removable and adjustable to three positions

84 covers & meals [10" plated meals stacked using plate covers]