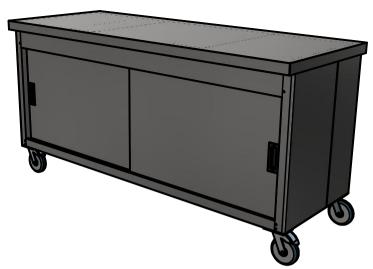

#### Installation

All swivel castors, two braked

| ALL SHEET METAL DIMENSIONS ARE I/S (INSIDE SIZES) (UNLESS OTHERWISE STATED)                                                   |               |           |      | ALL DIMENSIONS IN (MM      | ), TOLERANCE = LINEAR $\pm$ 0.5mm, ANGULA                                                                                                                              | R ± 0.5MM (OR AS STATEL | )). ALL SHARP EDGES T                                                                          | O BE REMOVED FROM | I SHEET MET | AL PARTS |  |
|-------------------------------------------------------------------------------------------------------------------------------|---------------|-----------|------|----------------------------|------------------------------------------------------------------------------------------------------------------------------------------------------------------------|-------------------------|------------------------------------------------------------------------------------------------|-------------------|-------------|----------|--|
| Product                                                                                                                       | FOCUS         |           |      | Product No                 |                                                                                                                                                                        | may be made, and no a   | No reproduction or publication of this drawing may be made, and no article may be manufactured |                   | MOFFAT      |          |  |
| Description                                                                                                                   | *** FCC       |           |      | without prior written cons | or assembled in accordance with this drawing<br>without prior written consent. This prohibition is a term<br>of any contract relating to this drawing. Rights reserved |                         |                                                                                                |                   |             |          |  |
| Material/Finish                                                                                                               |               | Thickness |      | Desp/Date                  |                                                                                                                                                                        | under the Copyright Act | t 1956 as ammended by the<br>syright Act 1968.                                                 | Company           |             | .t       |  |
| Legacy P/N                                                                                                                    |               | Weight    | 63kg | Quote No.                  |                                                                                                                                                                        | Dwg No.                 | UMA-088585-1                                                                                   |                   | Iss         | Issue    |  |
| Client                                                                                                                        |               | -         |      | SO Number                  | STANDARD                                                                                                                                                               | Drawn By                | N.Ra                                                                                           | ymen              |             |          |  |
| Client Project                                                                                                                | lient Project |           |      |                            |                                                                                                                                                                        | Date                    | 01/03                                                                                          | 01/03/2021        |             |          |  |
| E & R MOFFAT LTD, SEABEGS ROAD, BONNYBRIDGE, FK4 2BS, T: +44 (0)1324 812272, E: sales@ermoffat.co.uk, Web: www.ermoffat.co.uk |               |           |      |                            |                                                                                                                                                                        |                         | 1:20                                                                                           | Sheet             | 1/2         | A4       |  |