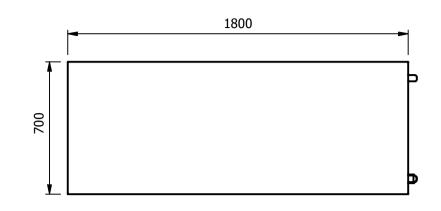

### **Moffat Specification**

## Dimensions

Length - 1800mm

Depth - 700mm

Height - 900mm

Weight - 63kg

# <u>Capacity of Hot Cupboard [usable inside space]</u>

length - 1697mm

Depth - 538mm

The Mid shelf is removable and adjustable to three positions

84 covers & meals [10" plated meals stacked using plate covers]

or

252 off 10" plates stacked for heating

or

15 off 1/1GN pans side by side 150mm deep (4 on top shelf, 8 on bottom shelf stacked)

#### Materials

1.2mm 304 Grade St/ Steel Top & Supports
0.7mm 430 Grade St/ Steel Internal Structure
GN 1/1 Grid Shelves with 30mm x 30mm tube supports

#### Installation

All swivel castors, two braked

| ALL SHEET METAL DIMENSIONS ARE I/S (INSIDE SIZES) (UNLESS OTHERWISE STATED)