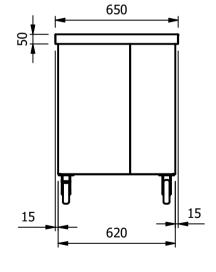

Dimensions

Length - 1800mm Depth - 650mm Height - 900mm

Weight - 60kg

Capacity of Hot Cupboard [usable inside space]

length - 1697mm Depth - 538mm

The Mid shelf is removable and adjustable to three positions