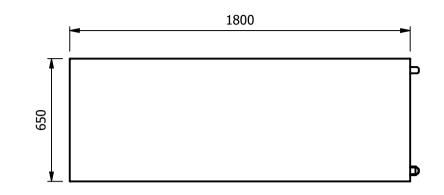

Dimensions

Length - 1800mm Depth - 650mm Height - 900mm

Weight - 60kg

Capacity of Hot Cupboard [usable inside space]

length - 1697mm Depth - 538mm

The Mid shelf is removable and adjustable to three positions