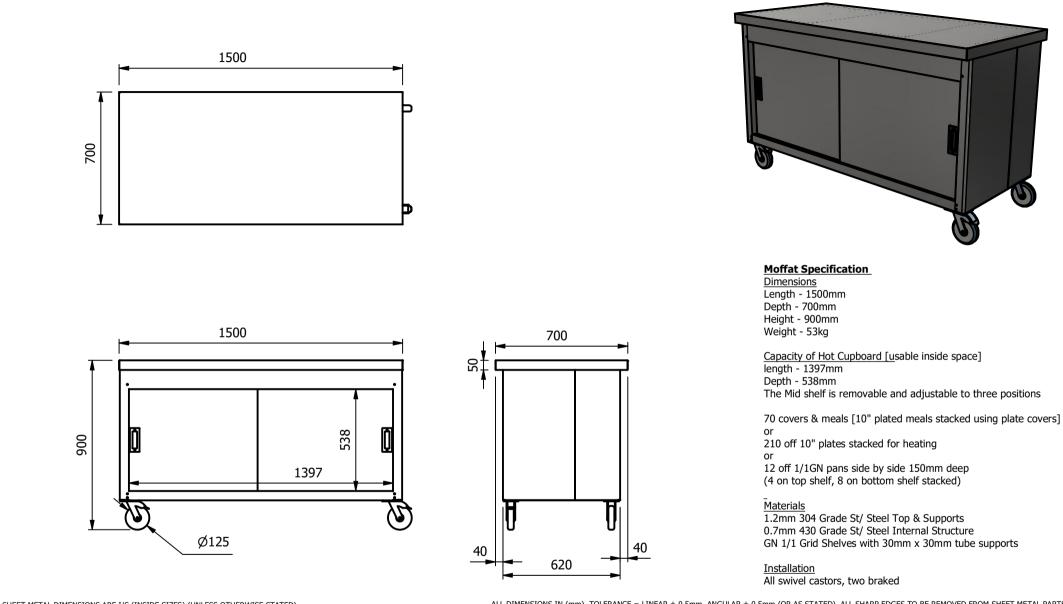

| ALL SHEET METAL DIMENSIONS ARE I/S (INSIDE SIZES) (UNLESS OTHERWISE STATED)                                                   |         |           |      | ALL DIMENSIONS IN (mm), TOLERANCE = LINEAR $\pm$ 0.5mm, ANGULAR $\pm$ 0.5mm (OR AS STATED). ALL SHARP EDGES TO BE REMOVED FROM SHEET METAL P                           |          |                                               |                                             |        |         | AL PARTS |  |
|-------------------------------------------------------------------------------------------------------------------------------|---------|-----------|------|------------------------------------------------------------------------------------------------------------------------------------------------------------------------|----------|-----------------------------------------------|---------------------------------------------|--------|---------|----------|--|
| Product                                                                                                                       | FOCUS   |           |      | Product No                                                                                                                                                             |          | No reproduction or p<br>may be made, and no a |                                             | MOFFAT |         | 7        |  |
| Description                                                                                                                   | *** FCC |           |      | or assembled in accordance with this drawing<br>without prior written consent. This prohibition is a term<br>of any contract relating to this drawing. Rights reserved |          | The Catering Equipment                        |                                             |        |         |          |  |
| Material/Finish                                                                                                               |         | Thickness |      | Desp/Date                                                                                                                                                              |          |                                               | 1956 as ammended by the<br>yright Act 1968. | -      | Company |          |  |
| Legacy P/N                                                                                                                    |         | Weight    | 53kg | Quote No.                                                                                                                                                              |          | Dwg No.                                       | UMA-088583-1                                |        | Iss     | Issue    |  |
| Client                                                                                                                        |         |           |      | SO Number                                                                                                                                                              | STANDARD | Drawn By                                      | N.Ra                                        | ymen   |         |          |  |
| Client Project                                                                                                                |         |           |      | Approved By                                                                                                                                                            |          | Date                                          | 01/03                                       | /2021  |         | •        |  |
| E & R MOFFAT LTD, SEABEGS ROAD, BONNYBRIDGE, FK4 2BS, T: +44 (0)1324 812272, E: sales@ermoffat.co.uk, Web: www.ermoffat.co.uk |         |           |      |                                                                                                                                                                        |          |                                               | 1:20                                        | Sheet  | 1/2     | A4       |  |