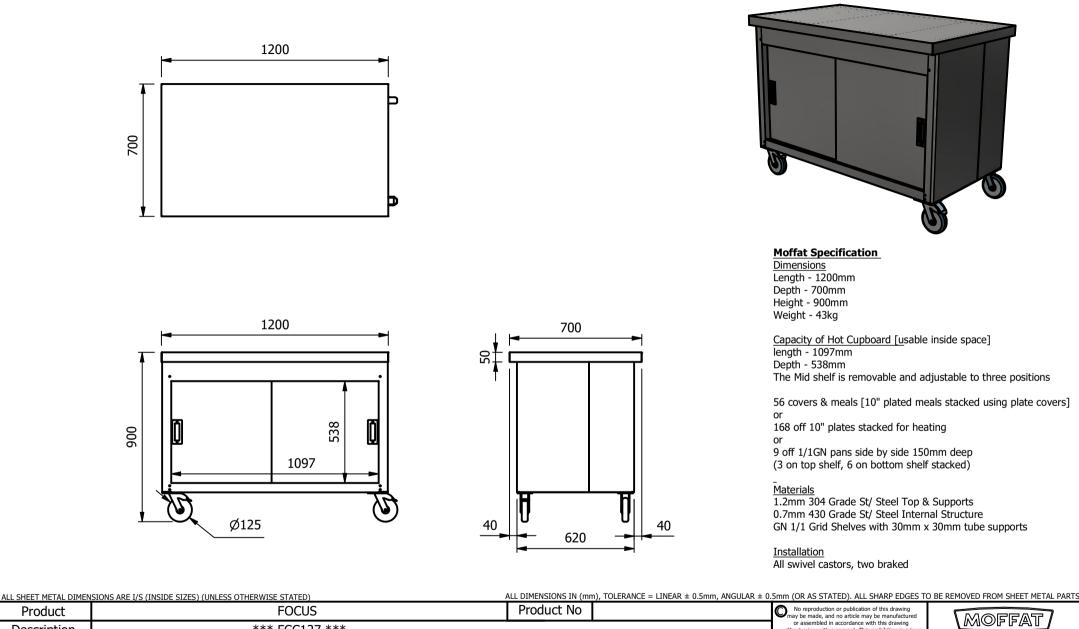

| Product                                                                                                                       | FOCUS          |    |      | FIOUUCEINO                                                |                                                                                                                                                                        |          | may be made, and no article may be manufactured |       |         | רי |
|-------------------------------------------------------------------------------------------------------------------------------|----------------|----|------|-----------------------------------------------------------|------------------------------------------------------------------------------------------------------------------------------------------------------------------------|----------|-------------------------------------------------|-------|---------|----|
| Description                                                                                                                   | *** FCC127 *** |    |      | without prior written cons<br>of any contract relating to | or assembled in accordance with this drawing<br>without prior written consent. This prohibition is a term<br>of any contract relating to this drawing. Rights reserved |          | MOFFAT<br>The Catering Equipment                |       |         |    |
| Material/Finish                                                                                                               | Thickne        | SS |      | Desp/Date                                                 |                                                                                                                                                                        |          | 1956 as ammended by the<br>yright Act 1968.     |       | Company |    |
| Legacy P/N                                                                                                                    | Weigh          | t  | 43kg | Quote No.                                                 |                                                                                                                                                                        | Dwg No.  | UMA-088581-1                                    |       | Issue   |    |
| Client                                                                                                                        |                |    |      | SO Number                                                 | STANDARD                                                                                                                                                               | Drawn By | N.Ra                                            | ymen  |         | _  |
| Client Project                                                                                                                |                |    |      | Approved By                                               |                                                                                                                                                                        | Date     | 01/03                                           | /2021 |         |    |
| E & R MOFFAT LTD, SEABEGS ROAD, BONNYBRIDGE, FK4 2BS, T: +44 (0)1324 812272, E: sales@ermoffat.co.uk, Web: www.ermoffat.co.uk |                |    |      |                                                           |                                                                                                                                                                        | Scale    | 1:20                                            | Sheet | 1/2     | A4 |