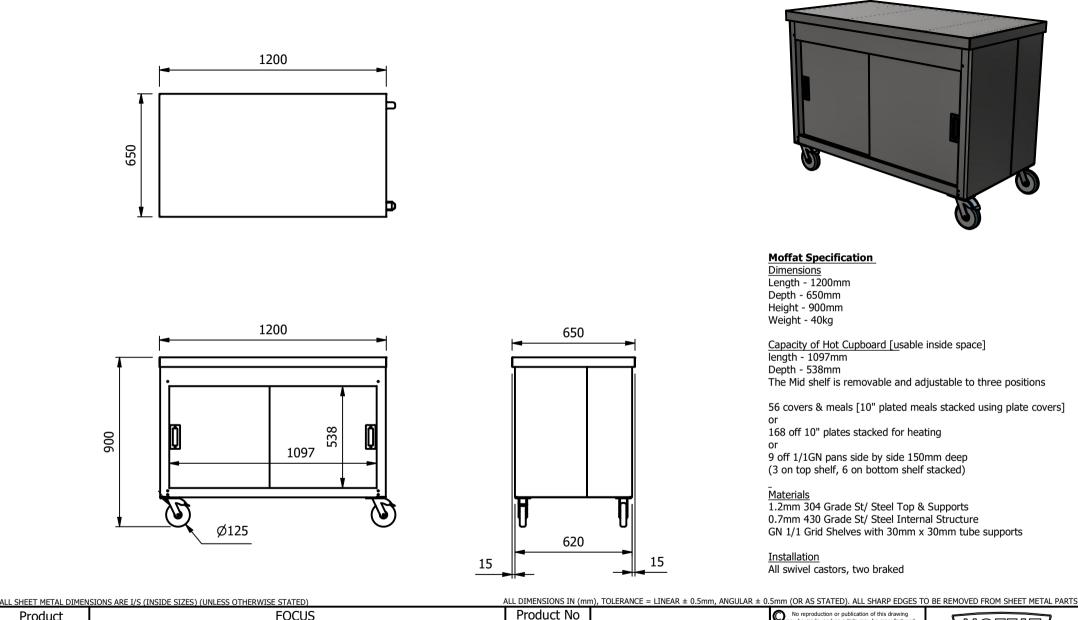

| Product                                                                                                                       | FOCUS               |        |      | Product No  |          |                                                                                   | No reproduction or publication of this drawing<br>may be made, and no article may be manufactured |       | MOFFAT  |    |
|-------------------------------------------------------------------------------------------------------------------------------|---------------------|--------|------|-------------|----------|-----------------------------------------------------------------------------------|---------------------------------------------------------------------------------------------------|-------|---------|----|
| Description                                                                                                                   | *** FCC1265 ***     |        |      |             |          | or assembled in acco<br>without prior written cons<br>of any contract relating to |                                                                                                   |       |         |    |
| Material/Finish                                                                                                               | Thickness Desp/Date |        |      |             |          |                                                                                   | under the Copyright Act 1956 as ammended by the<br>Design Copyright Act 1968.                     |       | Company |    |
| Legacy P/N                                                                                                                    |                     | Weight | 40kg | Quote No.   |          | Dwg No.                                                                           | UMA-088580-1                                                                                      |       | Issue   |    |
| Client                                                                                                                        |                     | -      |      | SO Number   | STANDARD | Drawn By                                                                          | N.Ra                                                                                              | ymen  |         | _  |
| Client Project                                                                                                                |                     |        |      | Approved By |          | Date                                                                              | 01/03                                                                                             | /2021 |         | _  |
| E & R MOFFAT LTD, SEABEGS ROAD, BONNYBRIDGE, FK4 2BS, T: +44 (0)1324 812272, E: sales@ermoffat.co.uk, Web: www.ermoffat.co.uk |                     |        |      |             |          | Scale                                                                             | 1:20                                                                                              | Sheet | 1/2     | A4 |