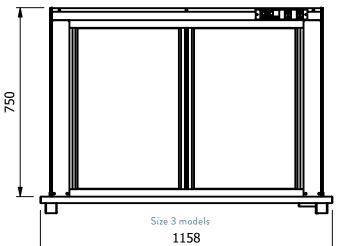

## Installation

Counter Top Flush Fit Cut Out Dimensions
Size 2:- 836mm x 666mm x 25mm
Size 3:- 1164mm x 666mm x 25mm

Counter Support Cut Out Dimensions

Size 2 :- 812mm x 642mm Size 3 :- 1140mm x 642mm

|                                 | Model              | Weight (kg) | L x W<br>(mm)           | Height above Display top | No. Of Shelves 3 heated with a neutral base deck | LED Roll  <br>Lighting | Electrical<br>Supply | Power Rating (kw) |
|---------------------------------|--------------------|-------------|-------------------------|--------------------------|--------------------------------------------------|------------------------|----------------------|-------------------|
| 1. Curved Glass<br>Open Front   | D2HD<br>D3HD       | 66<br>87    | 830 x 660<br>1158 x 660 | 750<br>750               | Yes<br>Yes                                       | Yes<br>Yes             | 13amp<br>13amp       | 1.05<br>1.50      |
| 2. Curved Glass<br>Closed Front | D2HDF<br>D3HDF     | 66<br>87    | 830 x 660<br>1158 x 660 | 750<br>750               | Yes<br>Yes                                       | Yes<br>Yes             | 13amp<br>13amp       | 1.05              |
| 4. Square Glass<br>Open Front   | D2HDSL<br>D3HDSL   | 66<br>87    | 830 x 660<br>1158 x 660 | 750<br>750               | Yes<br>Yes                                       | Yes<br>Yes             | 13amp<br>13amp       | 1.05<br>1.50      |
| 5. Square Glass<br>Closed Front | D2HDSLF<br>D3HDSLF | 66 87       | 830 x 660<br>1158 x 660 | 750<br>750               | Yes<br>Yes                                       | Yes<br>Yes             | 13amp<br>13amp       | 1.05<br>1.50      |