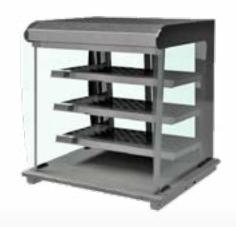

## Overview

These heated display units have LED illumination for increased food presentation. The three heated upper shelves are perfect for attractively displaying hot foods such as soup, pies, pasties, and pastries. With a neutral bottom deck area which is great for displaying sweet pastry's like croissants and pain au chocolate. With accurate digital control, these hot display units are designed to maintain pre-heated, cooked food at a regulated temperature. Designed to match Moffat refrigerated display units complete with rear sliding doors for easy back of counter food loading. The unique Moffat anodised alloy heat radiating shelf system provides a constant heat source for holding pre-heated food at a safe, regulated temperature while retaining taste and freshness.

## Features:

- Superstructure complete externally and internally in bright polished stainless steel.
- High visibility glass display with LED illumination.
- Point of sale / display ticket strips.
- 3 heated shelves and a Non heated bottom deck.
- Digital thermostatic temperature control housed conveniently within the cabinet hood for easy access.
- Supplied with 2m long power cord and 13amp plug [13A 230v 50Hz]
- · Smooth sliding doors allow for easy loading
- 24-hour operation.