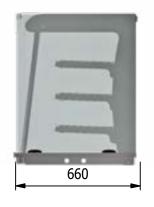

## Installation

Counter Top Flush Fit Cut Out Dimensions
Size 2:- 836mm x 666mm x 25mm
Size 3:- 1164mm x 666mm x 25mm

Counter Support Cut Out Dimensions

Size 2 :- 812mm x 642mm Size 3 :- 1140mm x 642mm

|                                 | Model              | Weight (kg) | L x W<br>(mm)           | Height above Display top | No. Of Shelves 3 heated with a neutral base deck | LED Roll  <br>Lighting | Electrical<br>Supply | Power Rating (kw) |
|---------------------------------|--------------------|-------------|-------------------------|--------------------------|--------------------------------------------------|------------------------|----------------------|-------------------|
| 1. Curved Glass<br>Open Front   | D2HD<br>D3HD       | 66<br>87    | 830 x 660<br>1158 x 660 | 750<br>750               | Yes<br>Yes                                       | Yes<br>Yes             | 13amp<br>13amp       | 1.05<br>1.50      |
| 2. Curved Glass<br>Closed Front | D2HDF<br>D3HDF     | 66<br>87    | 830 x 660<br>1158 x 660 | 750<br>750               | Yes<br>Yes                                       | Yes<br>Yes             | 13amp<br>13amp       | 1.05              |
| 4. Square Glass<br>Open Front   | D2HDSL<br>D3HDSL   | 66<br>87    | 830 x 660<br>1158 x 660 | 750<br>750               | Yes<br>Yes                                       | Yes<br>Yes             | 13amp<br>13amp       | 1.05<br>1.50      |
| 5. Square Glass<br>Closed Front | D2HDSLF<br>D3HDSLF | 66 87       | 830 x 660<br>1158 x 660 | 750<br>750               | Yes<br>Yes                                       | Yes<br>Yes             | 13amp<br>13amp       | 1.05<br>1.50      |

Square Glass