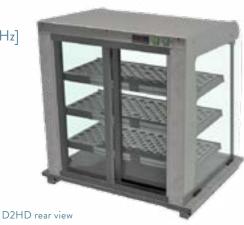

## Features:

- Superstructure complete externally and internally in bright polished stainless steel.
- High visibility glass display with LED illumination.
- Point of sale / display ticket strips.
- 3 heated shelves and a Non heated bottom deck.
- Digital thermostatic temperature control housed conveniently within the cabinet hood for easy access.
- Supplied with 2m long power cord and 13amp plug [13A 230v 50Hz]
- · Smooth sliding doors allow for easy loading
- 24-hour operation.