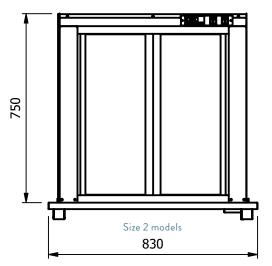

## Installation

Counter Top Flush Fit Cut Out Dimensions
Size 2:- 836mm x 666mm x 25mm
Size 3:- 1164mm x 666mm x 25mm

Counter Support Cut Out Dimensions

Size 2 :- 812mm x 642mm Size 3 :- 1140mm x 642mm

|                                 | Model              | Weight (kg) | L x W<br>(mm)           | Height above Display top | No. Of Shelves 3 heated with a neutral base deck | LED Roll  <br>Lighting | Electrical<br>Supply | Power Rating (kw) |
|---------------------------------|--------------------|-------------|-------------------------|--------------------------|--------------------------------------------------|------------------------|----------------------|-------------------|
| 1. Curved Glass<br>Open Front   | D2HD<br>D3HD       | 66<br>87    | 830 x 660<br>1158 x 660 | 750<br>750               | Yes<br>Yes                                       | Yes<br>Yes             | 13amp<br>13amp       | 1.05<br>1.50      |
| 2. Curved Glass<br>Closed Front | D2HDF<br>D3HDF     | 66<br>87    | 830 x 660<br>1158 x 660 | 750<br>750               | Yes<br>Yes                                       | Yes<br>Yes             | 13amp<br>13amp       | 1.05              |
| 4. Square Glass<br>Open Front   | D2HDSL<br>D3HDSL   | 66<br>87    | 830 x 660<br>1158 x 660 | 750<br>750               | Yes<br>Yes                                       | Yes<br>Yes             | 13amp<br>13amp       | 1.05<br>1.50      |
| 5. Square Glass<br>Closed Front | D2HDSLF<br>D3HDSLF | 66 87       | 830 x 660<br>1158 x 660 | 750<br>750               | Yes<br>Yes                                       | Yes<br>Yes             | 13amp<br>13amp       | 1.05<br>1.50      |