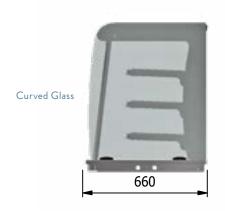

## Installation

Counter Top Flush Fit Cut Out Dimensions
Size 2:- 836mm x 666mm x 25mm
Size 3:- 1164mm x 666mm x 25mm

Counter Support Cut Out Dimensions

Size 2 :- 812mm x 642mm Size 3 :- 1140mm x 642mm

|                                 | Model              | Weight (kg) | L x W<br>(mm)           | Height above Display top | No. Of Shelves 3 heated with a neutral base deck | LED Roll  <br>Lighting | Electrical<br>Supply | Power Rating (kw) |
|---------------------------------|--------------------|-------------|-------------------------|--------------------------|--------------------------------------------------|------------------------|----------------------|-------------------|
| 1. Curved Glass<br>Open Front   | D2HD<br>D3HD       | 66<br>87    | 830 x 660<br>1158 x 660 | 750<br>750               | Yes<br>Yes                                       | Yes<br>Yes             | 13amp<br>13amp       | 1.05<br>1.50      |
| 2. Curved Glass<br>Closed Front | D2HDF<br>D3HDF     | 66<br>87    | 830 x 660<br>1158 x 660 | 750<br>750               | Yes<br>Yes                                       | Yes<br>Yes             | 13amp<br>13amp       | 1.05              |
| 4. Square Glass<br>Open Front   | D2HDSL<br>D3HDSL   | 66<br>87    | 830 x 660<br>1158 x 660 | 750<br>750               | Yes<br>Yes                                       | Yes<br>Yes             | 13amp<br>13amp       | 1.05<br>1.50      |
| 5. Square Glass<br>Closed Front | D2HDSLF<br>D3HDSLF | 66 87       | 830 x 660<br>1158 x 660 | 750<br>750               | Yes<br>Yes                                       | Yes<br>Yes             | 13amp<br>13amp       | 1.05<br>1.50      |