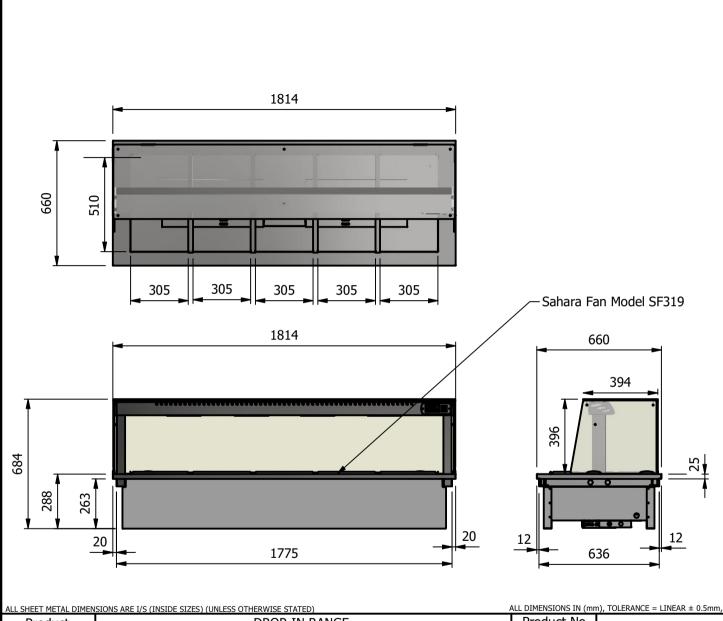

## Dimensions

Width - 1814mm Depth - 660mm

Height - 684mm

Weight - 79kg

# Power Rating

2.78kw

complete with a 2m long cord set & 13amp plug Removable Fan heating System Sahara Fan Model SF319

### Materials

1.2mm 304 Grade St/ Steel Top & Supports 0.7mm 430 Grade St/ Steel Internal Structure 0.7mm Galvanised Steel Undercarrage 6mm Tempered Glass Quartz Lamps

<u>Installation</u> Counter Top Flush Fit Cut Out Dimensions 1820mm x 666mm x 25mm Counter Support Cut Out Dimensions 1796mm x 642mm