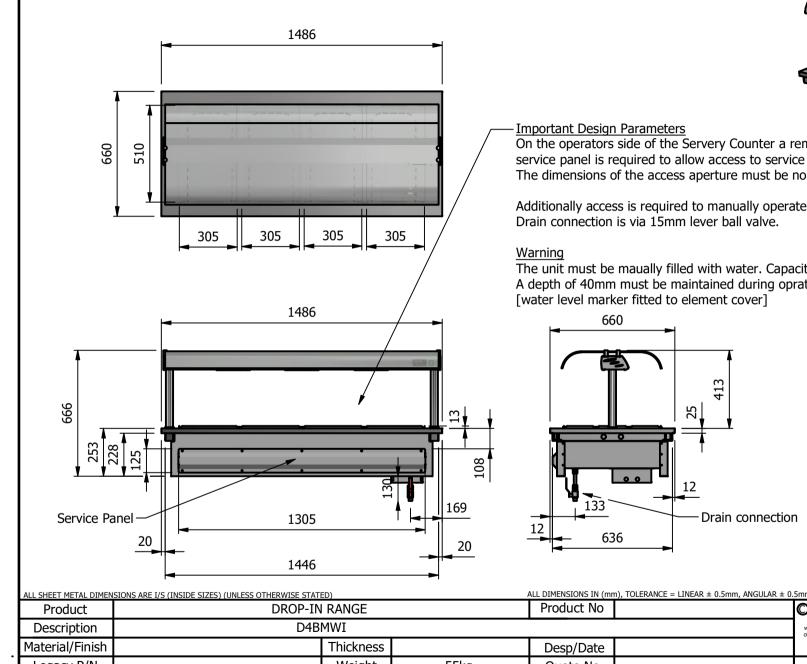

On the operators side of the Servery Counter a removable service panel is required to allow access to service heating elements etc. The dimensions of the access aperture must be no less than 1325mm x 145mm.

Additionally access is required to manually operate the drain valve.

The unit must be maually filled with water. Capacity 27 litre A depth of 40mm must be maintained during opration.

### Dimensions

Width - 1486mm Depth - 660mm Height - 666mm Weight - 55kg

#### Installation

Counter Top Flush Fit Cut Out Dimensions 1492mm x 666mm x 25mm Counter Support Cut Out Dimensions 1468mm x 642mm

ALL DIMENSIONS IN (mm), TOLERANCE = LINEAR ± 0.5mm, ANGULAR ± 0.5mm (OR AS STATED). ALL SHARP EDGES TO BE REMOVED FROM SHEET METAL PARTS