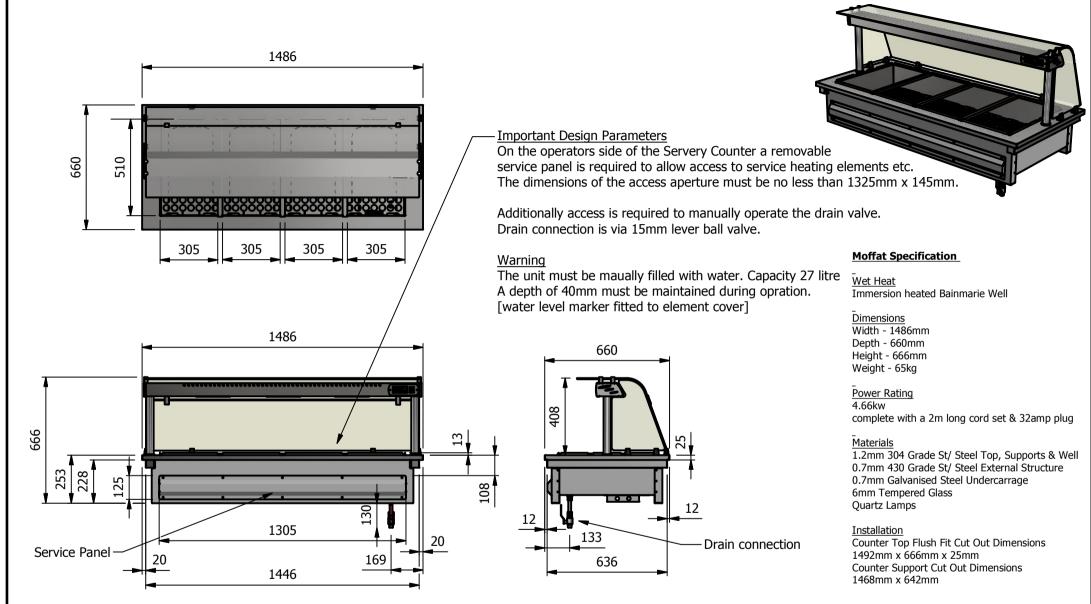

| ALL SHEET METAL DIMENSIONS ARE I/S (INSIDE SIZES) (UNLESS OTHERWISE STATED)                                                   |               |           |      | ALL DIMENSIONS IN (mm), TOLERANCE = LINEAR ± 0.5mm, ANGULAR ± 0.5mm (OR AS STATED). ALL SHARP EDGES TO BE REMOVED FROM SHEET METAL PARTS |                            |                                                                                                |                                                                                                   |       |         |    |
|-------------------------------------------------------------------------------------------------------------------------------|---------------|-----------|------|------------------------------------------------------------------------------------------------------------------------------------------|----------------------------|------------------------------------------------------------------------------------------------|---------------------------------------------------------------------------------------------------|-------|---------|----|
| Product                                                                                                                       | DROP-IN RANGE |           |      | Product No                                                                                                                               |                            |                                                                                                | No reproduction or publication of this drawing<br>may be made, and no article may be manufactured |       | MOFFAT  |    |
| Description                                                                                                                   | D4BM          |           |      |                                                                                                                                          | without prior written cons | ordance with this drawing<br>sent. This prohibition is a term<br>this drawing. Rights reserved | The Catering Equipment                                                                            |       |         |    |
| Material/Finish                                                                                                               |               | Thickness |      | Desp/Date                                                                                                                                |                            |                                                                                                | t 1956 as ammended by the<br>yright Act 1968.                                                     |       | Conpany |    |
| Legacy P/N                                                                                                                    |               | Weight    | 65kg | Quote No.                                                                                                                                |                            | Dwg No.                                                                                        | DIP-022476                                                                                        |       | Iss     | ue |
| Client                                                                                                                        |               |           |      | SO Number                                                                                                                                | N/A                        | Drawn By                                                                                       | A                                                                                                 | 3B    |         | _  |
| Client Project                                                                                                                |               |           |      | Approved By                                                                                                                              |                            | Date                                                                                           | 16/01                                                                                             | /2019 |         | -  |
| E & R MOFFAT LTD, SEABEGS ROAD, BONNYBRIDGE, FK4 2BS, T: +44 (0)1324 812272, E: sales@ermoffat.co.uk, Web: www.ermoffat.co.uk |               |           |      |                                                                                                                                          |                            | Scale                                                                                          | 1:20                                                                                              | Sheet | 1/1     | A4 |