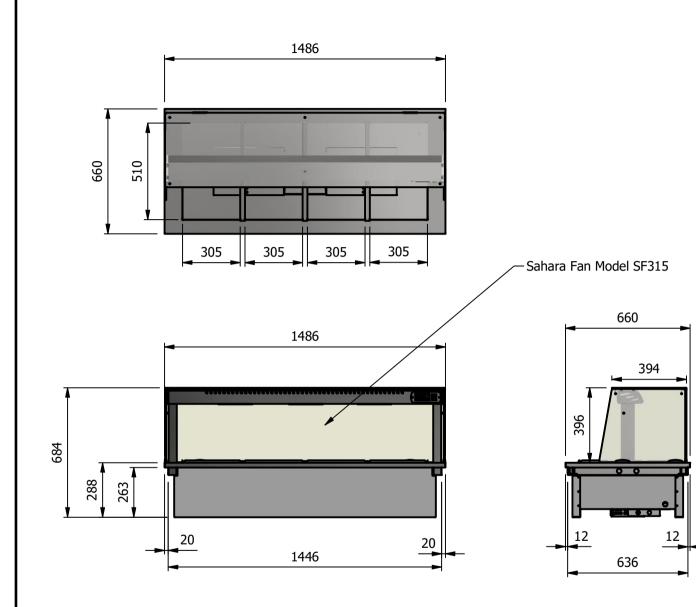

#### \_ Dimensions Width - 1486mm

Depth - 660mm Height - 684mm Weight - 67kg

### -Power Rating 2.16kw

complete with a 2m long cord set & 13amp plug Removable Fan heating System Sahara Fan Model SF315

# -Materials

ഹ

1.2mm 304 Grade St/ Steel Top & Supports 0.7mm 430 Grade St/ Steel Internal Structure 0.7mm Galvanised Steel Undercarrage 6mm Tempered Glass Quartz Lamps

Installation Counter Top Flush Fit Cut Out Dimensions 1492mm x 666mm x 25mm Counter Support Cut Out Dimensions 1468mm x 642mm