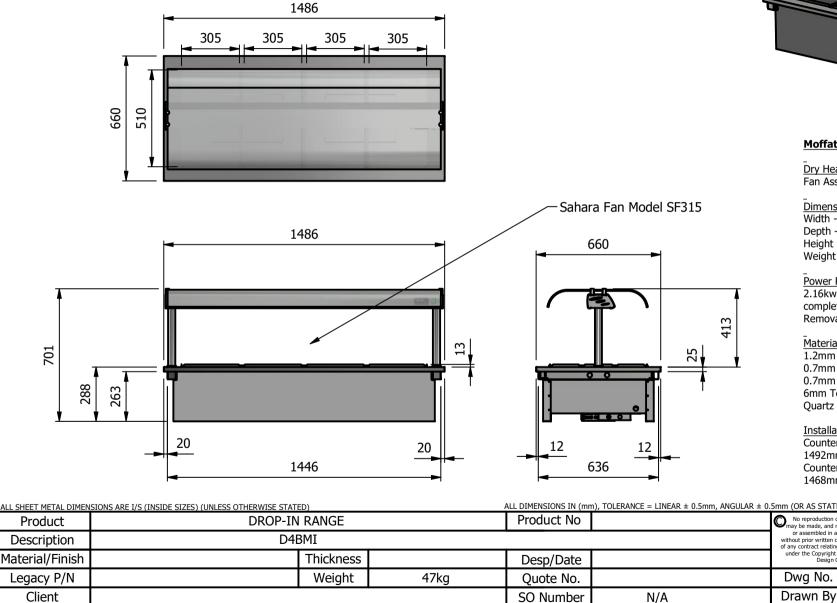

### Dimensions

Width - 1486mm Depth - 660mm Height - 701mm Weight - 47kg

# Power Rating

2.16kw complete with a 2m long cord set & 13amp plug Removable Fan heating System Sahara Fan Model SF309

#### Materials

1.2mm 304 Grade St/ Steel Top & Supports 0.7mm 430 Grade St/ Steel Internal Structure 0.7mm Galvanised Steel Undercarrage 6mm Tempered Glass **Ouartz Lamps** 

### Installation

Counter Top Flush Fit Cut Out Dimensions 1492mm x 666mm x 25mm Counter Support Cut Out Dimensions 1468mm x 642mm

E & R MOFFAT LTD, SEABEGS ROAD, BONNYBRIDGE, FK4 2BS, T: +44 (0)1324 812272, E: sales@ermoffat.co.uk, Web: www.ermoffat.co.uk