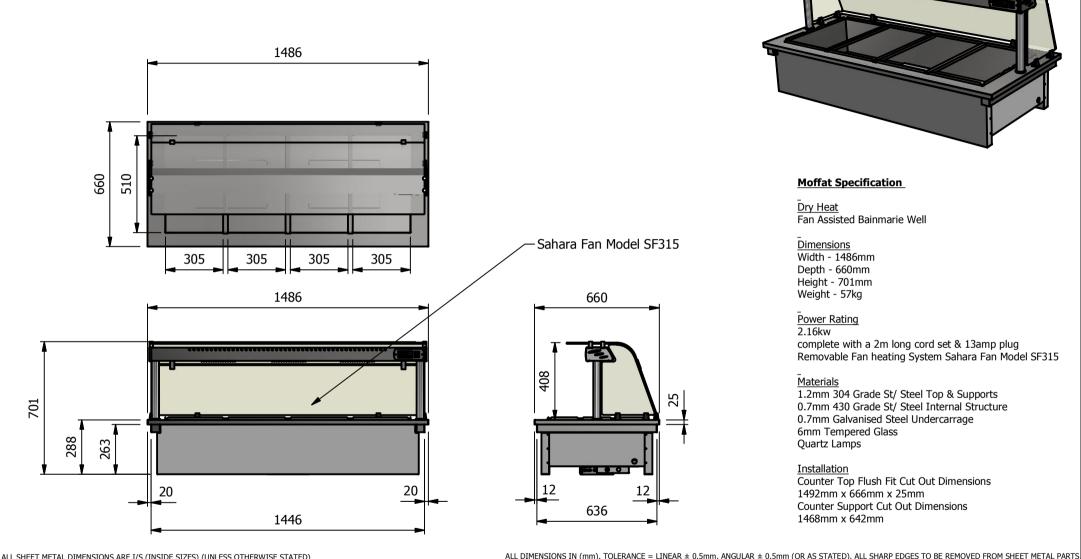

### **Moffat Specification**

## Dry Heat

Fan Assisted Bainmarie Well

## Dimensions

Width - 1486mm

Depth - 660mm

Height - 701mm

Weight - 57kg

# Power Rating

2.16kw

complete with a 2m long cord set & 13amp plug Removable Fan heating System Sahara Fan Model SF315

1.2mm 304 Grade St/ Steel Top & Supports

0.7mm 430 Grade St/ Steel Internal Structure

0.7mm Galvanised Steel Undercarrage

6mm Tempered Glass

Quartz Lamps

## Installation

Scale

Counter Top Flush Fit Cut Out Dimensions

1492mm x 666mm x 25mm

Counter Support Cut Out Dimensions

1:20

1/2

Sheet

**A4** 

1468mm x 642mm

| ALE SHEET METAL DIMENSIONS ARE 1/3 (INSIDE SIZES) (UNLESS OTHERWISE STATED) |               |       |      |             |     |                                                           |                                                                                                |         |               |  |
|-----------------------------------------------------------------------------|---------------|-------|------|-------------|-----|-----------------------------------------------------------|------------------------------------------------------------------------------------------------|---------|---------------|--|
| Product                                                                     | DROP-IN RANGE |       |      | Product No  |     | may be made, and no                                       | No reproduction or publication of this drawing may be made, and no article may be manufactured |         | MOFFAT        |  |
| Description                                                                 | D4BMF         |       |      |             |     | without prior written consent. This prohibition is a term |                                                                                                |         | ing Equipment |  |
| Material/Finish                                                             | Thick         | kness |      | Desp/Date   |     |                                                           | t 1956 as ammended by the<br>syright Act 1968.                                                 | Company |               |  |
| Legacy P/N                                                                  | We            | eight | 57kg | Quote No.   |     | Dwg No.                                                   | DIP-020875                                                                                     |         | Issue         |  |
| Client                                                                      |               |       |      | SO Number   | N/A | Drawn By                                                  | AE                                                                                             | BB      | _             |  |
| Client Project                                                              |               |       |      | Approved By |     | Date                                                      | 16/01                                                                                          | /2019   | _             |  |