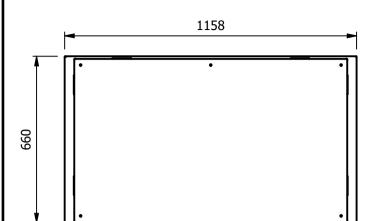

### Dimensions

Width - 1158mm Depth - 660mm Height - 815mm

Weight - 87kg

#### <u>Installation</u>

Counter Top Flush Fit Cut Out Dimensions 1164mm x 666mm x 25mm Counter Support Cut Out Dimensions 1140mm x 642mm

DROP-IN RANGE