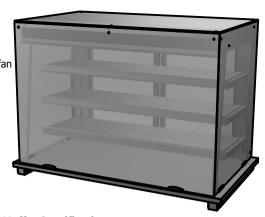

### Heated Display

Three heated upper shelves with a neutral bottom deck LED Illumination with ticket strips and rear sliding double glazed doors

## Power Rating

1.50kw

complete with a 2m long cord set & 13amp plug

1.2mm 304 Grade St/ Steel Top & Supports 0.7mm 430 Grade St/ Steel Internal Structure 6mm Tempered Glass