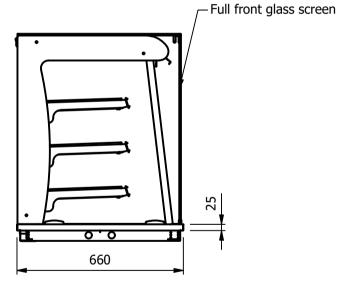

### Heated Display

Three heated upper shelves with a neutral bottom deck LED Illumination with ticket strips and rear sliding double glazed doors

### Dimensions

Width - 1158mm Depth - 660mm Height - 815mm

Weight - 87kg

#### <u>Installation</u>

Counter Top Flush Fit Cut Out Dimensions 1164mm x 666mm x 25mm Counter Support Cut Out Dimensions 1140mm x 642mm

DROP-IN RANGE