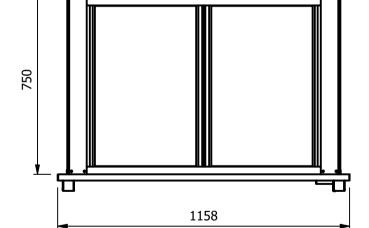

### Dimensions

Width - 1158mm Depth - 660mm Height - 815mm

Weight - 87kg

#### <u>Installation</u>

Counter Top Flush Fit Cut Out Dimensions 1164mm x 666mm x 25mm Counter Support Cut Out Dimensions 1140mm x 642mm

DROP-IN RANGE