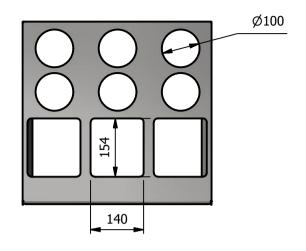

# Cutlery & Condiment Holder

Dimensions
Width - 500mm
Depth - 460mm

Height - 289mm Weight - 4kg

1.2mm 430 Grade Bright polished St/ Steel

### <u>Features</u>

Six Perforated Cups
Three GN1/6 Type Containers
Rubber Feet

| 300 | 289 |
|-----|-----|
| 456 |     |
|     | 500 |

| ALL SHEET METAL DIMEN                                                                                                         | SIONS ARE I/S (INSIDE SIZES) (UNLESS OTHERWISE STATED) |         |     | ALL DIMENSIONS IN (mn | i), TOLERANCE = LINEAR $\pm$ 0.5mm, AN | GULAR $\pm$ 0.5mm (OR AS STATED               | ). All sharp edges to                                                                                                                                                  | ) be removed from | SHEET MET                     | AL PARTS |  |
|-------------------------------------------------------------------------------------------------------------------------------|--------------------------------------------------------|---------|-----|-----------------------|----------------------------------------|-----------------------------------------------|------------------------------------------------------------------------------------------------------------------------------------------------------------------------|-------------------|-------------------------------|----------|--|
| Product                                                                                                                       | DROP-IN RA                                             | NGE     |     | Product No            | D3CC                                   | No reproduction or p<br>may be made, and no a |                                                                                                                                                                        | MOFFAT            |                               | 7        |  |
| Description                                                                                                                   | TABLE TOP DIS                                          | PENSER  |     |                       |                                        | without prior written cons                    | or assembled in accordance with this drawing<br>without prior written consent. This prohibition is a term<br>of any contract relating to this drawing. Rights reserved |                   |                               | _        |  |
| Material/Finish                                                                                                               | Th                                                     | ickness |     | Desp/Date             |                                        |                                               | 1956 as ammended by the<br>yright Act 1968.                                                                                                                            |                   | Catering Equipment<br>Company |          |  |
| Legacy P/N                                                                                                                    | V                                                      | Veight  | 4kg | Quote No.             |                                        | Dwg No.                                       | DIP-019697                                                                                                                                                             |                   | Issue                         |          |  |
| Client                                                                                                                        |                                                        |         |     | SO Number             | N/A                                    | Drawn By                                      | AE                                                                                                                                                                     | 3B                |                               |          |  |
| Client Project                                                                                                                |                                                        |         |     | Approved By           |                                        | Date                                          | 06/12/2018                                                                                                                                                             |                   | 1 -                           | _        |  |
| E & R MOFFAT LTD, SEABEGS ROAD, BONNYBRIDGE, FK4 2BS, T: +44 (0)1324 812272, E: sales@ermoffat.co.uk, Web: www.ermoffat.co.uk |                                                        |         |     | Scale                 | 1:10                                   | Sheet                                         | 1/2                                                                                                                                                                    | <b>A4</b>         |                               |          |  |