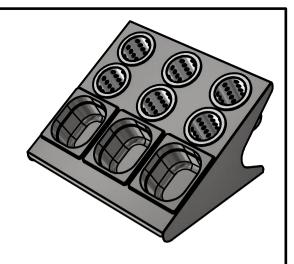

### <u>Features</u>

Six Perforated Cups
Three GN1/6 Type Containers
Rubber Feet

| 300 | 289 |
|-----|-----|
| 456 |     |
|     | 500 |

| ALL SHEET METAL DIMEN                                                                                                         | SIONS ARE I/S (INSIDE SIZES) (UNLESS OTHERWISE STATED) |         |     | ALL DIMENSIONS IN (mn | i), TOLERANCE = LINEAR $\pm$ 0.5mm, AN | GULAR $\pm$ 0.5mm (OR AS STATED               | ). All sharp edges to                                                                                                                                                  | ) be removed from | SHEET MET                     | AL PARTS |  |
|-------------------------------------------------------------------------------------------------------------------------------|--------------------------------------------------------|---------|-----|-----------------------|----------------------------------------|-----------------------------------------------|------------------------------------------------------------------------------------------------------------------------------------------------------------------------|-------------------|-------------------------------|----------|--|
| Product                                                                                                                       | DROP-IN RA                                             | NGE     |     | Product No            | D3CC                                   | No reproduction or p<br>may be made, and no a |                                                                                                                                                                        | MOFFAT            |                               | 7        |  |
| Description                                                                                                                   | TABLE TOP DIS                                          | PENSER  |     |                       |                                        | without prior written cons                    | or assembled in accordance with this drawing<br>without prior written consent. This prohibition is a term<br>of any contract relating to this drawing. Rights reserved |                   |                               | _        |  |
| Material/Finish                                                                                                               | Th                                                     | ickness |     | Desp/Date             |                                        |                                               | 1956 as ammended by the<br>yright Act 1968.                                                                                                                            |                   | Catering Equipment<br>Company |          |  |
| Legacy P/N                                                                                                                    | V                                                      | Veight  | 4kg | Quote No.             |                                        | Dwg No.                                       | DIP-019697                                                                                                                                                             |                   | Issue                         |          |  |
| Client                                                                                                                        |                                                        |         |     | SO Number             | N/A                                    | Drawn By                                      | AE                                                                                                                                                                     | 3B                |                               |          |  |
| Client Project                                                                                                                |                                                        |         |     | Approved By           |                                        | Date                                          | 06/12/2018                                                                                                                                                             |                   | 1 -                           | _        |  |
| E & R MOFFAT LTD, SEABEGS ROAD, BONNYBRIDGE, FK4 2BS, T: +44 (0)1324 812272, E: sales@ermoffat.co.uk, Web: www.ermoffat.co.uk |                                                        |         |     | Scale                 | 1:10                                   | Sheet                                         | 1/2                                                                                                                                                                    | <b>A4</b>         |                               |          |  |