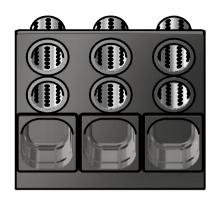

### <u>Features</u>

Six Perforated Cups
Three GN1/6 Type Containers
Rubber Feet

| 300 | 289 |
|-----|-----|
| 456 |     |
|     | 500 |

| ALL SHEET METAL DIMEN                                                                                                         | SIONS ARE I/S (INSIDE SIZES) (UNLESS OTHERWISE STATED) |         |     | ALL DIMENSIONS IN (mn | i), TOLERANCE = LINEAR $\pm$ 0.5mm, AN | GULAR $\pm$ 0.5mm (OR AS STATED               | ). All sharp edges to                                                                                                                                                  | ) be removed from | SHEET MET                     | AL PARTS |  |
|-------------------------------------------------------------------------------------------------------------------------------|--------------------------------------------------------|---------|-----|-----------------------|----------------------------------------|-----------------------------------------------|------------------------------------------------------------------------------------------------------------------------------------------------------------------------|-------------------|-------------------------------|----------|--|
| Product                                                                                                                       | DROP-IN RA                                             | NGE     |     | Product No            | D3CC                                   | No reproduction or p<br>may be made, and no a |                                                                                                                                                                        | MOFFAT            |                               | 7        |  |
| Description                                                                                                                   | TABLE TOP DIS                                          | PENSER  |     |                       |                                        | without prior written cons                    | or assembled in accordance with this drawing<br>without prior written consent. This prohibition is a term<br>of any contract relating to this drawing. Rights reserved |                   |                               | _        |  |
| Material/Finish                                                                                                               | Th                                                     | ickness |     | Desp/Date             |                                        |                                               | 1956 as ammended by the<br>yright Act 1968.                                                                                                                            |                   | Catering Equipment<br>Company |          |  |
| Legacy P/N                                                                                                                    | V                                                      | Veight  | 4kg | Quote No.             |                                        | Dwg No.                                       | DIP-019697                                                                                                                                                             |                   | Issue                         |          |  |
| Client                                                                                                                        |                                                        |         |     | SO Number             | N/A                                    | Drawn By                                      | AE                                                                                                                                                                     | 3B                |                               |          |  |
| Client Project                                                                                                                |                                                        |         |     | Approved By           |                                        | Date                                          | 06/12/2018                                                                                                                                                             |                   | 1 -                           | _        |  |
| E & R MOFFAT LTD, SEABEGS ROAD, BONNYBRIDGE, FK4 2BS, T: +44 (0)1324 812272, E: sales@ermoffat.co.uk, Web: www.ermoffat.co.uk |                                                        |         |     | Scale                 | 1:10                                   | Sheet                                         | 1/2                                                                                                                                                                    | <b>A4</b>         |                               |          |  |