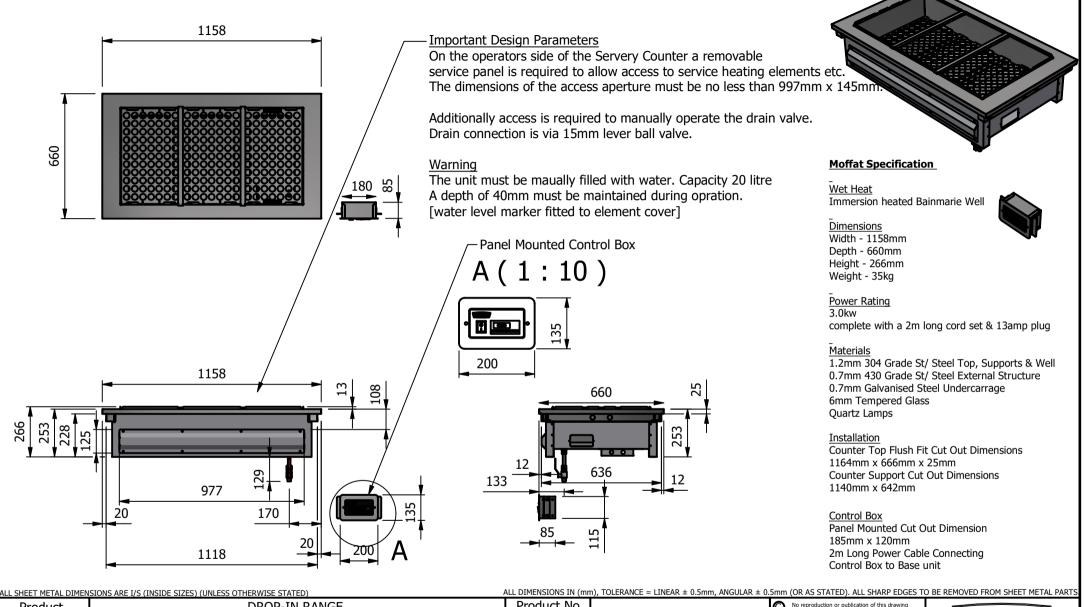

| Product                                                                                                                       | DROP-IN     | Product No |      |           | article may be manufactured | MOFFAT                                                                           |                                               |       |         |    |
|-------------------------------------------------------------------------------------------------------------------------------|-------------|------------|------|-----------|-----------------------------|----------------------------------------------------------------------------------|-----------------------------------------------|-------|---------|----|
| Description                                                                                                                   | D3BMWNG     |            |      |           |                             | or assembled in acco<br>without prior written con<br>of any contract relating to | The Catering Equipment                        |       |         |    |
| Material/Finish                                                                                                               |             | Thickness  |      | Desp/Date |                             |                                                                                  | t 1956 as ammended by the<br>yright Act 1968. |       | Company |    |
| Legacy P/N                                                                                                                    |             | Weight     | 35kg | Quote No. |                             | Dwg No.                                                                          | DIP-022417                                    |       | Issue   |    |
| Client                                                                                                                        |             |            |      | SO Number | N/A                         | Drawn By                                                                         | A                                             | 3B    | _       |    |
| Client Project                                                                                                                | Approved By |            |      |           |                             | Date                                                                             | 16/01                                         | 2019  |         | •  |
| E & R MOFFAT LTD, SEABEGS ROAD, BONNYBRIDGE, FK4 2BS, T: +44 (0)1324 812272, E: sales@ermoffat.co.uk, Web: www.ermoffat.co.uk |             |            |      |           |                             |                                                                                  | 1:20                                          | Sheet | 1/2     | A4 |