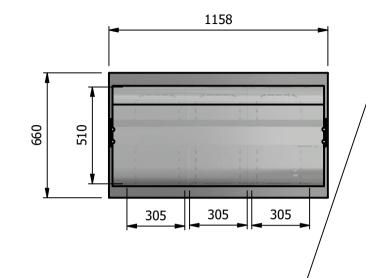

#### Dimensions

Width - 1158mm Depth - 660mm

Height - 666mm

Weight - 44kg

#### <u>Installation</u>

Counter Top Flush Fit Cut Out Dimensions 1164mm x 666mm x 25mm Counter Support Cut Out Dimensions 1140mm x 642mm

ALL SHEET METAL DIMENSIONS ARE I/S (INSIDE SIZES) (UNLESS OTHERWISE STATED)