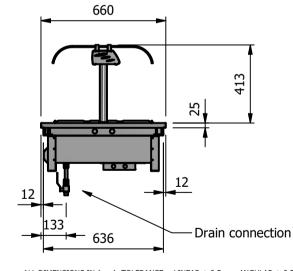

Additionally access is required to manually operate the drain valve. Drain connection is via 15mm lever ball valve.

#### Dimensions

Width - 1158mm Depth - 660mm

Height - 666mm

Weight - 44kg