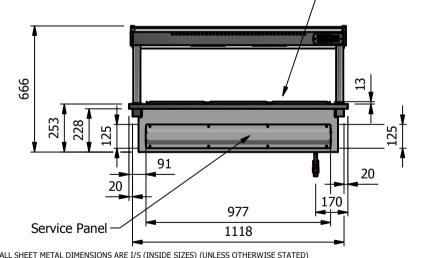

# Important Design Parameters

On the operators side of the Servery Counter a removable service panel is required to allow access to service heating elements etc.

The dimensions of the access aperture must be no less than 997mm x 145mm.

# Dimensions

Width - 1158mm Depth - 660mm Height - 666mm Weight - 44kg