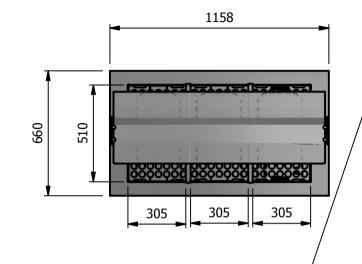

# Important Design Parameters

On the operators side of the Servery Counter a removable service panel is required to allow access to service heating elements etc.

The dimensions of the access aperture must be no less than 997mm x 145mm.

Additionally access is required to manually operate the drain valve. Drain connection is via 15mm lever ball valve.

# Warning

The unit must be maually filled with water. Capacity 20 litre A depth of 40mm must be maintained during opration. [water level marker fitted to element cover]



# 660 Solve 12 133 636 Drain connection

# **Moffat Specification**

### Wet Heat

Immersion heated Bainmarie Well

# Dimensions

Width - 1158mm Depth - 660mm Height - 666mm Weight - 44kg

# Power Rating

3.44kw

complete with a 2m long cord set & 16amp plug

# Materia