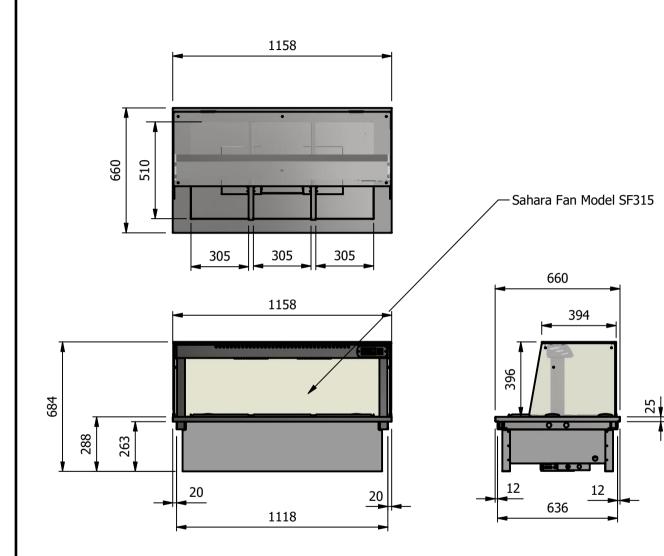

## Moffat Specification

\_ Dry Heat Fan Assisted Bainmarie Well

Dimensions Width - 1158mm Depth - 660mm Height - 684mm Weight - 55kg

## Power Rating

1.940kw complete with a 2m long cord set & 13amp plug Removable Fan heating System Sahara Fan Model SF315

<u>Materials</u> 1.2mm 304 Grade St/ Steel Top & Supports 0.7mm 430 Grade St/ Steel Internal Structure 0.7mm Galvanised Steel Undercarrage 6mm Tempered Glass Quartz Lamps

Installation Counter Top Flush Fit Cut Out Dimensions 1164mm x 666mm x 25mm Counter Support Cut Out Dimensions 1140mm x 642mm

| ALL SHEET METAL DIMENSIONS ARE I/S (INSIDE SIZES) (UNLESS OTHERWISE STATED)                                                   |               |         |                          | ALL DIMENSIONS IN (mm), TOLERANCE = LINEAR ± 0.5mm, ANGULAR ± 0.5mm (OR AS STATED). ALL SHARP EDGES TO BE REMOVED FROM SHEET METAL PARTS |                                                                                              |                                                                                                |                                             |                                  |         |           |  |
|-------------------------------------------------------------------------------------------------------------------------------|---------------|---------|--------------------------|------------------------------------------------------------------------------------------------------------------------------------------|----------------------------------------------------------------------------------------------|------------------------------------------------------------------------------------------------|---------------------------------------------|----------------------------------|---------|-----------|--|
| Product                                                                                                                       | DROP-IN RANGE |         |                          | Product No                                                                                                                               |                                                                                              | No reproduction or publication of this drawing may be made, and no article may be manufactured |                                             | MOFFAT<br>The Catering Equipment |         | 7         |  |
| Description                                                                                                                   | D3BMSLF       |         | without prior written co |                                                                                                                                          | rdance with this drawing<br>ent. This prohibition is a term<br>this drawing. Rights reserved |                                                                                                |                                             |                                  |         |           |  |
| Material/Finish                                                                                                               | Thi           | ickness |                          | Desp/Date                                                                                                                                |                                                                                              |                                                                                                | 1956 as ammended by the<br>yright Act 1968. | -                                | Company |           |  |
| Legacy P/N                                                                                                                    | W             | Veight  | 55kg                     | Quote No.                                                                                                                                |                                                                                              | Dwg No.                                                                                        | DIP-020885                                  |                                  | Iss     | Issue     |  |
| Client                                                                                                                        |               |         |                          | SO Number                                                                                                                                | N/A                                                                                          | Drawn By                                                                                       | AE                                          | 3B                               |         | -         |  |
| Client Project                                                                                                                |               |         |                          | Approved By                                                                                                                              |                                                                                              | Date                                                                                           | 15/01                                       | /2019                            |         |           |  |
| E & R MOFFAT LTD, SEABEGS ROAD, BONNYBRIDGE, FK4 2BS, T: +44 (0)1324 812272, E: sales@ermoffat.co.uk, Web: www.ermoffat.co.uk |               |         |                          |                                                                                                                                          |                                                                                              | Scale                                                                                          | 1:20                                        | Sheet                            | 1/2     | <b>A4</b> |  |