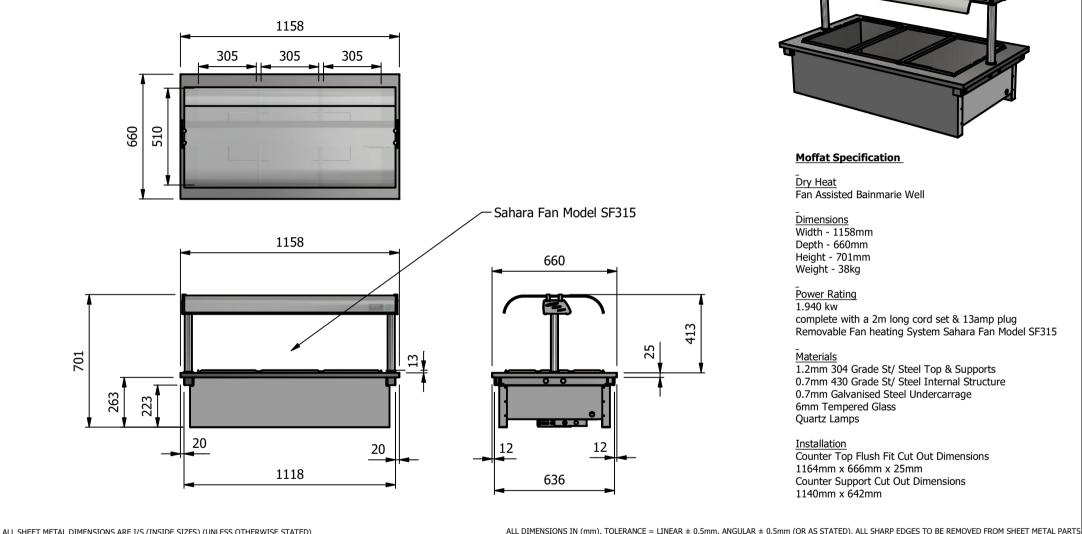

### **Moffat Specification**

### Dry Heat

Fan Assisted Bainmarie Well

## -Dimensions

Width - 1158mm

Depth - 660mm

Height - 701mm

Weight - 38kg

# Power Rating

1.940 kw

complete with a 2m long cord set & 13amp plug Removable Fan heating System Sahara Fan Model SF315

1.2mm 304 Grade St/ Steel Top & Supports 0.7mm 430 Grade St/ Steel Internal Structure 0.7mm Galvanised Steel Undercarrage 6mm Tempered Glass Quartz Lamps

<u>Installation</u> Counter Top Flush Fit Cut Out Dimensions 1164mm x 666mm x 25mm Counter Support Cut Out Dimensions 1140mm x 642mm

| ALL SHEET METAL DIMEN                                                                                                         | ALL SHEET METAL DIMENSIONS ARE 1/5 (INSIDE SIZES) (UNLESS OTHERWISE STATED) |            |      |             |                                                                                                |  |                                                                                                                                                                        |                                             |                        |         |    |  |
|-------------------------------------------------------------------------------------------------------------------------------|-----------------------------------------------------------------------------|------------|------|-------------|------------------------------------------------------------------------------------------------|--|------------------------------------------------------------------------------------------------------------------------------------------------------------------------|---------------------------------------------|------------------------|---------|----|--|
| Product                                                                                                                       | DROP-IN R                                                                   | Product No |      |             | No reproduction or publication of this drawing may be made, and no article may be manufactured |  | MOFFAT                                                                                                                                                                 |                                             |                        |         |    |  |
| Description                                                                                                                   | D3BMI                                                                       |            |      |             |                                                                                                |  | or assembled in accordance with this drawing<br>without prior written consent. This prohibition is a term<br>of any contract relating to this drawing. Rights reserved |                                             | The Catering Equipment |         | _  |  |
| Material/Finish                                                                                                               | Т                                                                           | hickness   |      | Desp/Date   |                                                                                                |  |                                                                                                                                                                        | 1956 as ammended by the<br>yright Act 1968. | -                      | Company |    |  |
| Legacy P/N                                                                                                                    |                                                                             | Weight     | 38kg | Quote No.   |                                                                                                |  | Dwg No.                                                                                                                                                                | DIP-1                                       | 3561 Issue             |         | ue |  |
| Client                                                                                                                        |                                                                             |            |      | SO Number   | N/A                                                                                            |  | Drawn By                                                                                                                                                               | AE                                          | 3B                     |         | _  |  |
| Client Project                                                                                                                |                                                                             |            |      | Approved By |                                                                                                |  | Date                                                                                                                                                                   | 15/01                                       | /2019                  |         | _  |  |
| E & R MOFFAT LTD, SEABEGS ROAD, BONNYBRIDGE, FK4 2BS, T: +44 (0)1324 812272, E: sales@ermoffat.co.uk, Web: www.ermoffat.co.uk |                                                                             |            |      |             |                                                                                                |  | Scale                                                                                                                                                                  | 1:20                                        | Sheet                  | 1/2     | A4 |  |